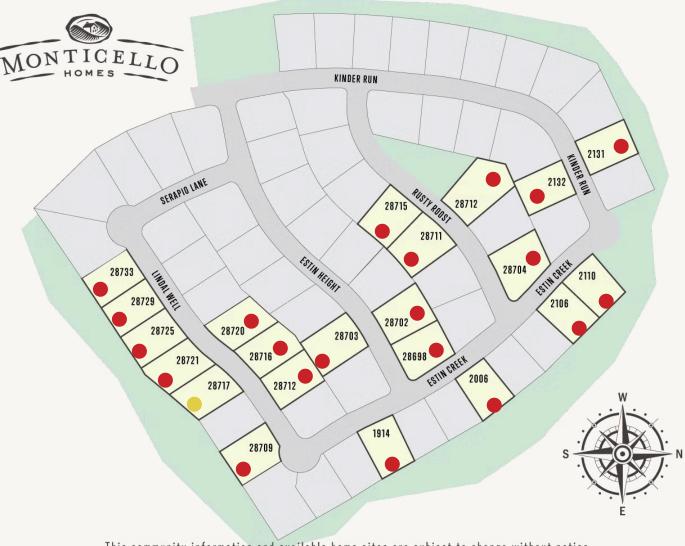

## KINDER RANCH : 90'S

Sold 😑 Under Construction

This community information and available home sites are subject to change without notice

## KINDER RANCH : 90'S

| Lot # | Address            | Lot Size | Status             | Details          |
|-------|--------------------|----------|--------------------|------------------|
| 25    | 1914 Estin Creek   |          | Sold               | Available Plans  |
| 19    | 2106 Estin Creek   |          | Sold               | Available Plans  |
| 16    | 2131 Kinder Run    |          | Sold               | Available Plans  |
| 5     | 2132 Kinder Run    |          | Sold               | Available Plans  |
| 8     | 28698 Estin Height |          | Sold               | Available Plans  |
| 9     | 28702 Estin Height |          | Sold               | Available Plans  |
| 5     | 28703 Estin Height |          | Sold               | Available Plans  |
| 29    | 28709 Lindal Well  |          | Sold               | Available Plans  |
| 5     | 28711 Rusty Roost  |          | Sold               | Available Plans  |
| 4     | 28715 Rusty Roost  |          | Sold               | Available Plans  |
| 31    | 28717 Lindal Well  |          | Under Construction | View this home » |
| 32    | 28721 Lindal Well  |          | Sold               | Available Plans  |
| 34    | 28729 Lindal Well  |          | Sold               | Available Plans  |
| 35    | 28733 Lindal Well  |          | Sold               | Available Plans  |
| 10    | 28720 Lindal Well  |          | Sold               |                  |

## KINDER RANCH : 90'S

| Lot # | Address           | Lot Size | Status | Details |
|-------|-------------------|----------|--------|---------|
| 9     | 28716 Lindal Well |          | Sold   |         |
| 8     | 28712 Lindal Well |          | Sold   |         |
| 33    | 28725 Lindal Well |          | Sold   |         |
| 22    | 2006 Estin Creek  |          | Sold   |         |
| 18    | 2110 Estin Creek  |          | Sold   |         |
| 7     | 28704 Rusty Roost |          | Sold   |         |
| 9     | 28712 Rusty Roost |          | Sold   |         |