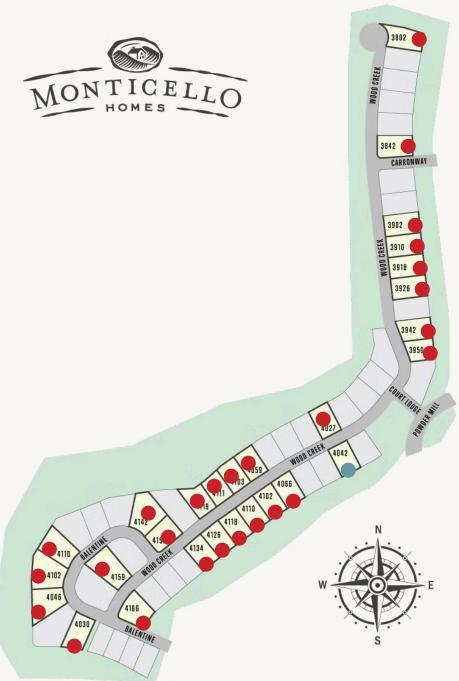

## SHAVANO HIGHLANDS: 90'S

This community information and available home sites are subject to change without notice

## SHAVANO HIGHLANDS: 90'S

| Lot # | Address         | Lot Size | Status | Details |
|-------|-----------------|----------|--------|---------|
| 27    | 4030 Balentine  |          | Sold   |         |
| 39    | 4059 Wood Creek |          | Sold   |         |
| 26    | 4066 Wood Creek |          | Sold   |         |
| 25    | 4102 Wood Creek |          | Sold   |         |
| 29    | 4110 Balentine  |          | Sold   |         |
| 24    | 4110 Wood Creek |          | Sold   |         |
| 37    | 4111 Wood Creek |          | Sold   |         |
| 36    | 4119 Wood Creek |          | Sold   |         |
| 22    | 4126 Wood Creek |          | Sold   |         |
| 34    | 4150 Balentine  |          | Sold   |         |
| 17    | 4166 Wood Creek |          | Sold   |         |
| 49    | 4046 Balentine  |          | Sold   |         |
| 19    | 3950 Wood Creek |          | Sold   |         |
| 18    | 3942 Wood Creek |          | Sold   |         |
| 16    | 3926 Wood Creek |          | Sold   |         |

## SHAVANO HIGHLANDS: 90'S

| Lot # | Address         | Lot Size | Status        | Details |
|-------|-----------------|----------|---------------|---------|
| 15    | 3918 Wood Creek |          | Sold          |         |
| 14    | 3910 Wood Creek |          | Sold          |         |
| 13    | 3902 Wood Creek |          | Sold          |         |
| 11    | 3842 Wood Creek |          | Sold          |         |
| 6     | 3802 Wood Creek |          | Sold          |         |
| 2     | 4159 Wood Creek |          | Sold          |         |
| 28    | 4102 Balentine  |          | Sold          |         |
| 21    | 4134 Wood Creek |          | Sold          |         |
| 23    | 4118 Wood Creek |          | Sold          |         |
| 33    | 4142 Balentine  |          | Sold          |         |
| 38    | 4103 Wood Creek |          | Sold          |         |
| 29    | 4042 Wood Creek |          | Lot Available |         |
| 43    | 4027 Wood Creek |          | Sold          |         |