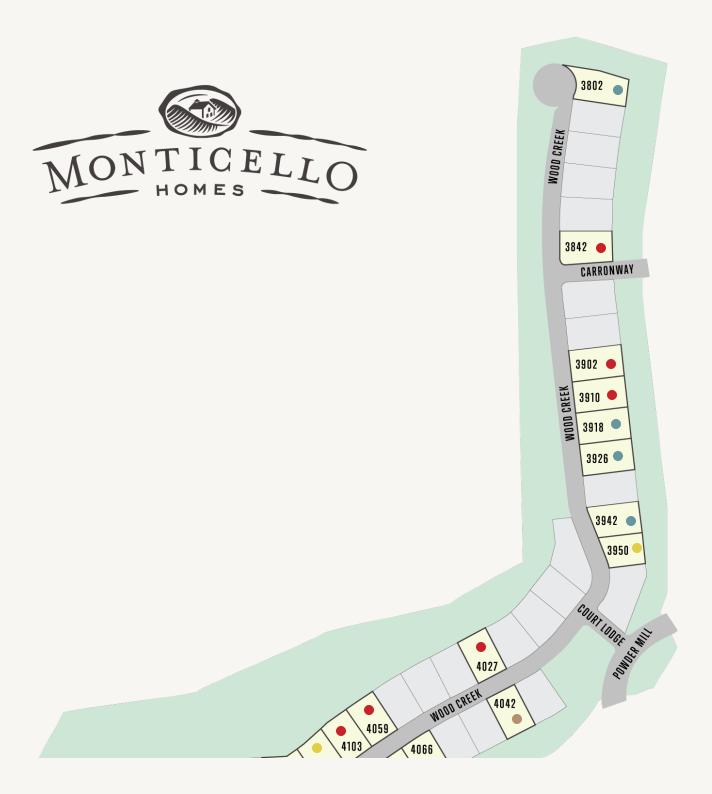

## SHAVANO HIGHLANDS: 90'S

Available Sold Model Under Construction

## SHAVANO HIGHLANDS: 90'S

| Lot# | Address         | Lot Size | Status             | Details          |
|------|-----------------|----------|--------------------|------------------|
| 19   | 3950 Wood Creek |          | Under Construction | View this home » |
| 27   | 4030 Balentine  |          | Sold               | Available Plans  |
| 29   | 4042 Wood Creek |          | Model Home         | Available Plans  |
| 39   | 4059 Wood Creek |          | Sold               | Available Plans  |
| 26   | 4066 Wood Creek |          | Sold               | Available Plans  |
| 25   | 4102 Wood Creek |          | Sold               | Available Plans  |
| 29   | 4110 Balentine  |          | Under Construction | View this home » |
| 24   | 4110 Wood Creek |          | Sold               | Available Plans  |
| 37   | 4111 Wood Creek |          | Under Construction | View this home » |
| 22   | 4126 Wood Creek |          | Sold               | Available Plans  |
| 34   | 4150 Balentine  |          | Sold               | Available Plans  |
| 17   | 4166 Wood Creek |          | Sold               | Available Plans  |
| 49   | 4046 Balentine  |          | Sold               |                  |
| 18   | 3942 Wood Creek |          | Lot Available      |                  |
| 16   | 3926 Wood Creek |          | Lot Available      |                  |
| 15   | 3918 Wood Creek |          | Lot Available      |                  |
| 14   | 3910 Wood Creek |          | Sold               |                  |

## SHAVANO HIGHLANDS: 90'S

| Lot # | Address         | Lot Size | Status        | Details |
|-------|-----------------|----------|---------------|---------|
| 13    | 3902 Wood Creek |          | Sold          |         |
| 11    | 3842 Wood Creek |          | Sold          |         |
| 6     | 3802 Wood Creek |          | Lot Available |         |
| 2     | 4159 Wood Creek |          | Sold          |         |
| 28    | 4102 Balentine  |          | Sold          |         |
| 21    | 4134 Wood Creek |          | Sold          |         |
| 36    | 4119 Wood Creek |          | Lot Available |         |
| 23    | 4118 Wood Creek |          | Sold          |         |
| 33    | 4142 Balentine  |          | Sold          |         |
| 38    | 4103 Wood Creek |          | Sold          |         |
| 43    | 4027 Wood Creek |          | Sold          |         |