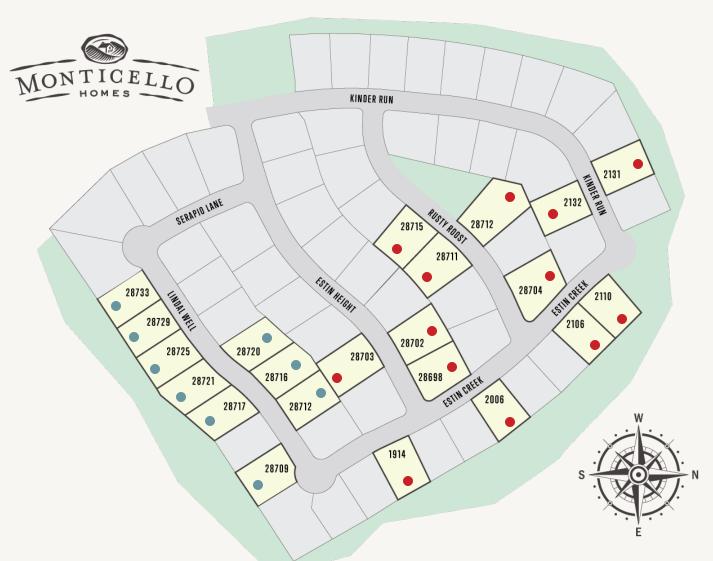

## THE ESTATES AT HASTINGS RIDGE AT KINDER RANCH

AvailableSold

This community information and available home sites are subject to change without notice

## THE ESTATES AT HASTINGS RIDGE AT KINDER RANCH

| Lot# | Address            | Lot Size | Status        | Details         |
|------|--------------------|----------|---------------|-----------------|
| 25   | 1914 Estin Creek   |          | Sold          | Available Plans |
| 19   | 2106 Estin Creek   |          | Sold          | Available Plans |
| 16   | 2131 Kinder Run    |          | Sold          | Available Plans |
| 5    | 2132 Kinder Run    |          | Sold          | Available Plans |
| 8    | 28698 Estin Height |          | Sold          | Available Plans |
| 9    | 28702 Estin Height |          | Sold          | Available Plans |
| 5    | 28703 Estin Height |          | Sold          | Available Plans |
| 5    | 28711 Rusty Roost  |          | Sold          | Available Plans |
| 4    | 28715 Rusty Roost  |          | Sold          | Available Plans |
| 10   | 28720 Lindal Well  |          | Lot Available |                 |
| 9    | 28716 Lindal Well  |          | Lot Available |                 |
| 8    | 28712 Lindal Well  |          | Lot Available |                 |
| 29   | 28709 Lindal Well  |          | Lot Available |                 |
| 31   | 28717 Lindal Well  |          | Lot Available |                 |
| 32   | 28721 Lindal Well  |          | Lot Available |                 |
| 33   | 28725 Lindal Well  |          | Lot Available |                 |
| 34   | 28729 Lindal Well  |          | Lot Available |                 |
|      |                    |          |               |                 |

## THE ESTATES AT HASTINGS RIDGE AT KINDER RANCH

| Lot# | Address           | Lot Size | Status        | Details |
|------|-------------------|----------|---------------|---------|
| 35   | 28733 Lindal Well |          | Lot Available |         |
| 22   | 2006 Estin Creek  |          | Sold          |         |
| 18   | 2110 Estin Creek  |          | Sold          |         |
| 7    | 28704 Rusty Roost |          | Sold          |         |
| 9    | 28712 Rusty Roost |          | Sold          |         |