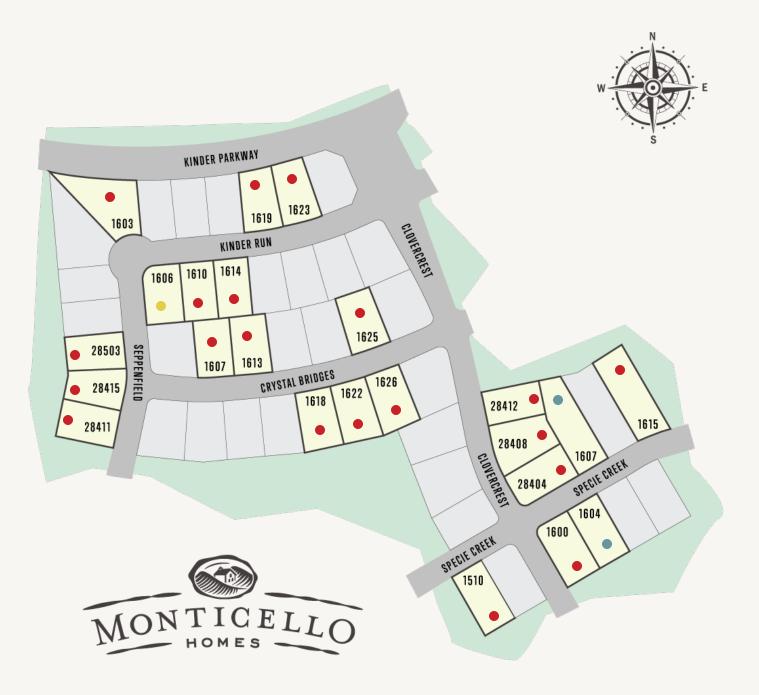

## THE VILLAGE AT HASTINGS RIDGE AT KINDER RANCH

Available Sold Onder Construction

This community information and available home sites are subject to change without notice

## THE VILLAGE AT HASTINGS RIDGE AT KINDER RANCH

| Lot # | Address              | Lot Size | Status             | Details          |
|-------|----------------------|----------|--------------------|------------------|
| 1     | 1510 Specie Creek    |          | Sold               | Available Plans  |
| 99    | 1603 Kinder Run      |          | Sold               | Available Plans  |
| 7     | 1606 Kinder Run      |          | Under Construction | View this home » |
| 9     | 1607 Crystal Bridges |          | Sold               | Available Plans  |
| 10    | 1613 Crystal Bridges |          | Sold               | Available Plans  |
| 5     | 1614 Kinder Run      |          | Sold               | Available Plans  |
| 7     | 1618 Crystal Bridges |          | Sold               | Available Plans  |
| 103   | 1619 Kinder Run      |          | Sold               | Available Plans  |
| 104   | 1623 Kinder Run      |          | Sold               | Available Plans  |
| 13    | 1625 Crystal Bridges |          | Sold               | Available Plans  |
| 14    | 28404 Clovercrest    |          | Sold               | Available Plans  |
| 13    | 28408 Clovercrest    |          | Sold               | Available Plans  |
| 93    | 28411 Seppenfield    |          | Sold               | Available Plans  |
| 95    | 28503 Seppenfield    |          | Sold               | Available Plans  |
| 69    | 1604 Specie Creek    |          | Lot Available      |                  |
| 70    | 1600 Specie Creek    |          | Sold               |                  |
| 16    | 1615 Specie Creek    |          | Sold               |                  |

## THE VILLAGE AT HASTINGS RIDGE AT KINDER RANCH

| Lot # | Address              | Lot Size | Status        | Details |
|-------|----------------------|----------|---------------|---------|
| 15    | 1607 Specie Creek    |          | Lot Available |         |
| 12    | 28412 Clovercrest    |          | Sold          |         |
| 5     | 1626 Crystal Bridges |          | Sold          |         |
| 6     | 1622 Crystal Bridges |          | Sold          |         |
| 6     | 1610 Kinder Run      |          | Sold          |         |
| 94    | 28415 Seppenfield    |          | Sold          |         |