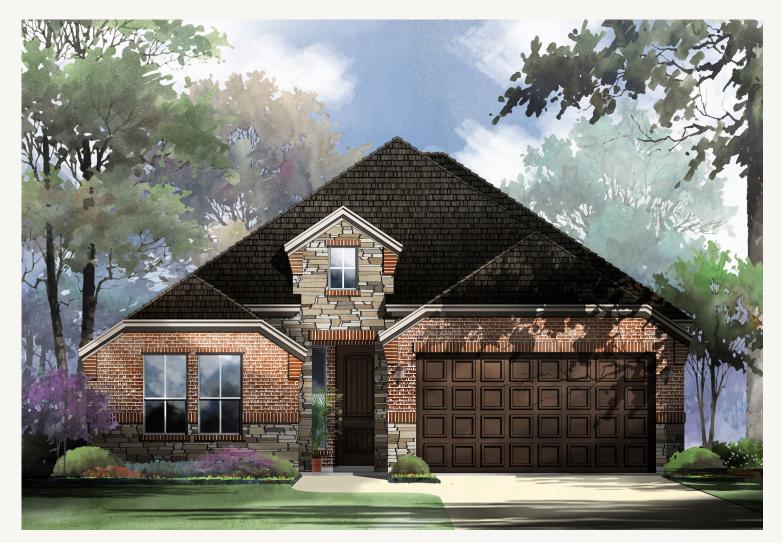

## ELKHORN RIDGE AT FAIR OAKS RANCH : 65'S 29670 ELKHORN RIDGE

MASON : 50-2231F.1

Prices, plans, specifications, square footage and availability subject to change without notice or prior obligation. Dimensions, Lot size and square footage are approximate and may vary upon elevations and/or options selected. Elevation materials may vary per subdivision requirement. Please see your Sales Counselor for more information.