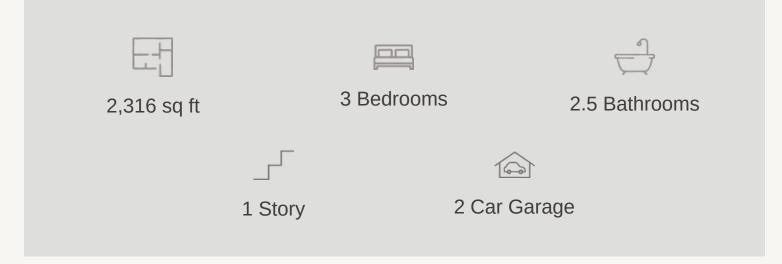

## ELKHORN RIDGE AT FAIR OAKS RANCH : 65'S 29670 ELKHORN RIDGE

MASON : 50-2231F.1

Prices, plans, specifications, square footage and availability subject to change without notice or prior obligation. Dimensions, Lot size and square footage are approximate and may vary upon elevations and/or options selected. Elevation materials may vary per subdivision requirement. Please see your Sales Counselor for more information.