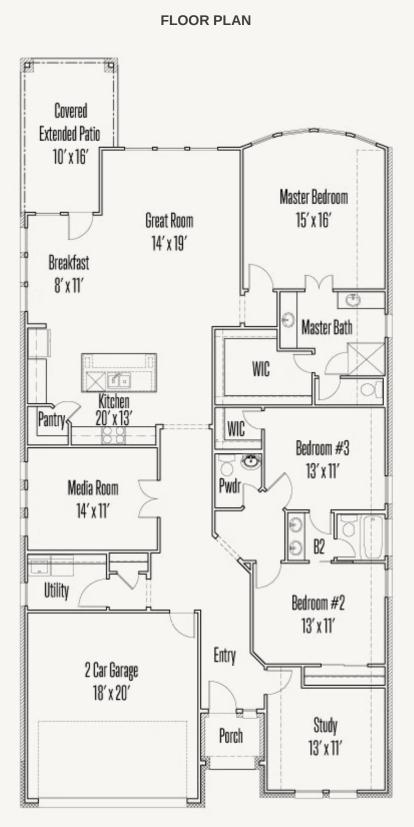

## ELKHORN RIDGE AT FAIR OAKS RANCH : 65'S 29670 ELKHORN RIDGE

MASON : 50-2231F.1

Prices, plans, specifications, square footage and availability subject to change without notice or prior obligation. Dimensions, Lot size and square footage are approximate and may vary upon elevations and/or options selected. Elevation materials may vary per subdivision requirement. Please see your Sales Counselor for more information.