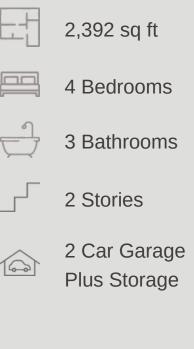

ELKHORN RIDGE AT FAIR OAKS RANCH : 65'S 29743 SLATE CREEK BASTILLE : 45-2347F.1

Prices, plans, specifications, square footage and availability subject to change without notice of proelevations and/or options selected. Elevation materials may vary per subdivision requirement. Please see your Sales Counselor for more information.