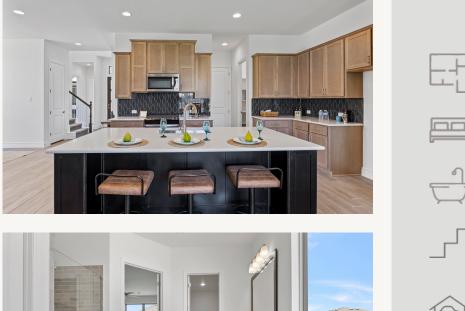

ELKHORN RIDGE AT FAIR OAKS RANCH : 65'S 29743 SLATE CREEK BASTILLE : 45-2347F.1

Prices, plans, specifications, square footage and availability subject to change without notice of proelevations and/or options selected. Elevation materials may vary per subdivision requirement. Please see your Sales Counselor for more information.