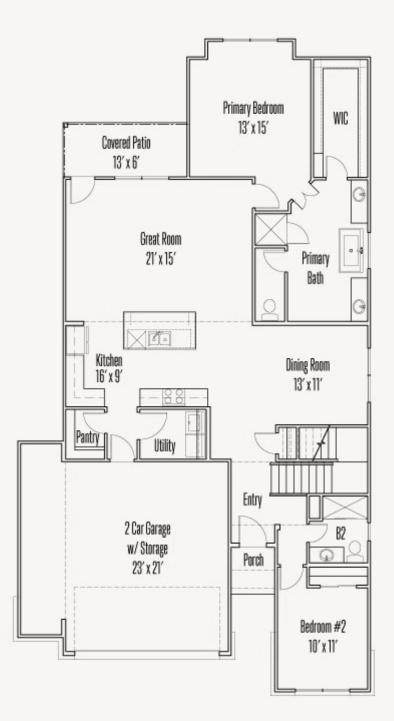

## ELKHORN RIDGE AT FAIR OAKS RANCH : 65'S 29743 SLATE CREEK BASTILLE : 45-2347F.1

**FIRST FLOOR** 