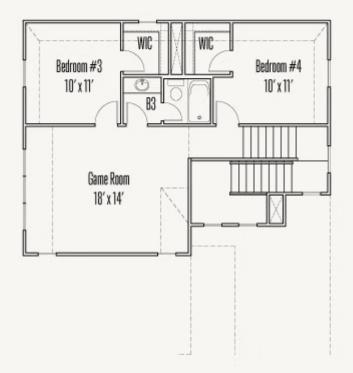

## ELKHORN RIDGE AT FAIR OAKS RANCH : 65'S 29743 SLATE CREEK BASTILLE : 45-2347F.1

SECOND FLOOR

Prices, plans, specifications, square footage and availability subject to change without notice or prior obligation. Dimensions, Lot size and square footage are approximate and may vary upon elevations and/or options selected. Elevation materials may vary per subdivision requirement. Please see your Sales Counselor for more information.