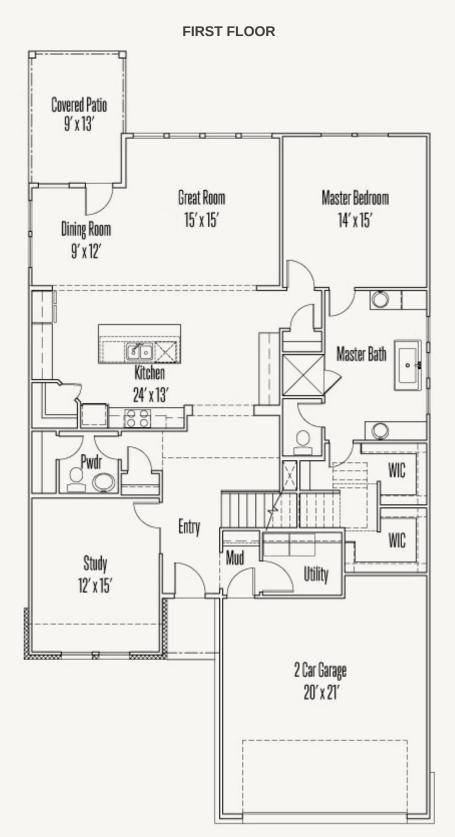

## ELKHORN RIDGE AT FAIR OAKS RANCH : 65'S

DUVALL : 50-2751F.1

Prices, plans, specifications, square footage and availability subject to change without notice or prior obligation. Dimensions, Lot size and square footage are approximate and may vary upon elevations and/or options selected. Elevation materials may vary per subdivision requirement. Please see your Sales Counselor for more information.