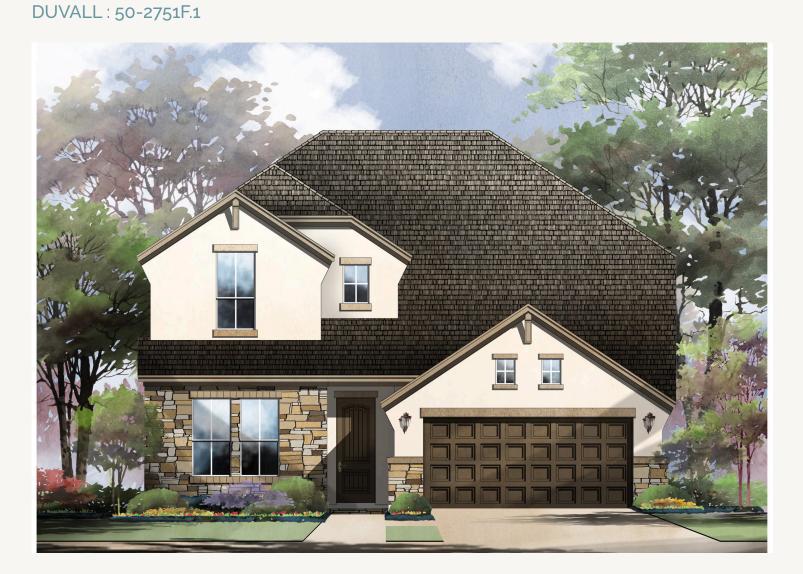

## ELKHORN RIDGE AT FAIR OAKS RANCH : 65'S

DUVALL : 50-2751F.1

Prices, plans, specifications, square footage and availability subject to change without notice or prior obligation. Dimensions, Lot size and square footage are approximate and may vary upon elevations and/or options selected. Elevation materials may vary per subdivision requirement. Please see your Sales Counselor for more information.