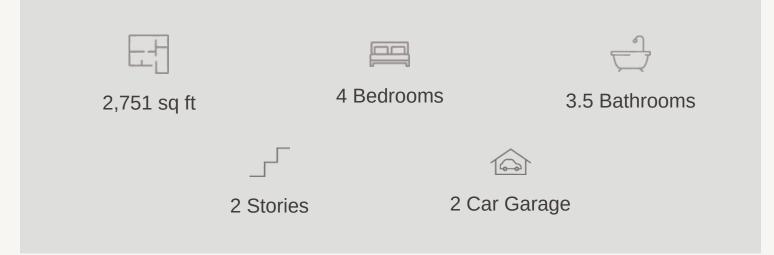

## ELKHORN RIDGE AT FAIR OAKS RANCH : 65'S

DUVALL : 50-2751F.1

Prices, plans, specifications, square footage and availability subject to change without notice or prior obligation. Dimensions, Lot size and square footage are approximate and may vary upon elevations and/or options selected. Elevation materials may vary per subdivision requirement. Please see your Sales Counselor for more information.