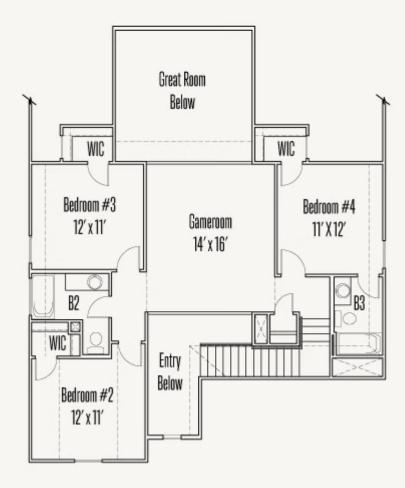

are footage and availability subject to change without notice or prior obligation. Dimensions, Lot size and square footage are approximate and may vary upon elevations and/or options selected. Elevation materials may vary per subdivision requirement. Please see your Sales Counselor for more information.





## ELKHORN RIDGE AT FAIR OAKS RANCH : 65'S

DUVALL : 50-2751F.1



Prices, plans, specifications, square footage and availability subject to change without notice or prior obligation. Dimensions, Lot size and square footage are approximate and may vary upon elevations and/or options selected. Elevation materials may vary per subdivision requirement. Please see your Sales Counselor for more information.





## ELKHORN RIDGE AT FAIR OAKS RANCH : 65'S

DUVALL : 50-2751F.1

SECOND FLOOR