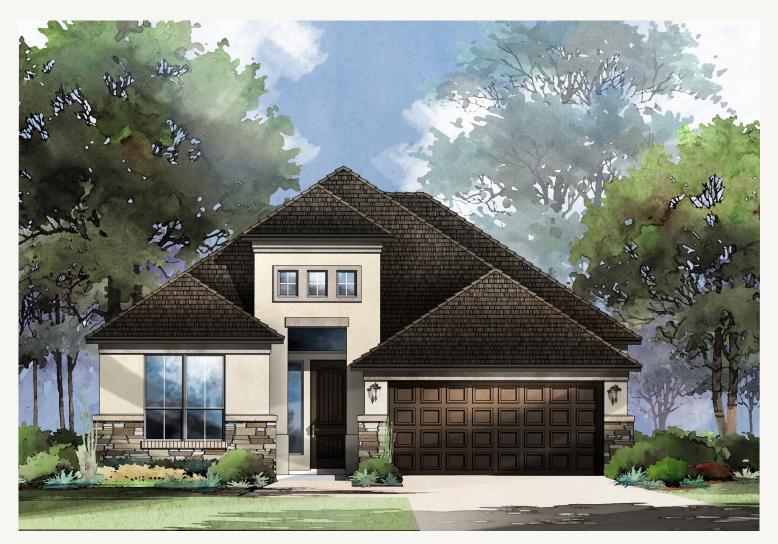

## ELKHORN RIDGE AT FAIR OAKS RANCH : 65'S

EMILY : 50-2554F.1

Prices, plans, specifications, square footage and availability subject to change without notice or prior obligation. Dimensions, Lot size and square footage are approximate and may vary upon elevations and/or options selected. Elevation materials may vary per subdivision requirement. Please see your Sales Counselor for more information.