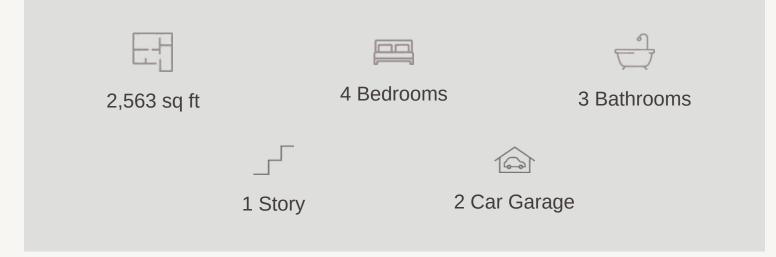

## ELKHORN RIDGE AT FAIR OAKS RANCH : 65'S

EMILY : 50-2554F.1

Prices, plans, specifications, square footage and availability subject to change without notice or prior obligation. Dimensions, Lot size and square footage are approximate and may vary upon elevations and/or options selected. Elevation materials may vary per subdivision requirement. Please see your Sales Counselor for more information.