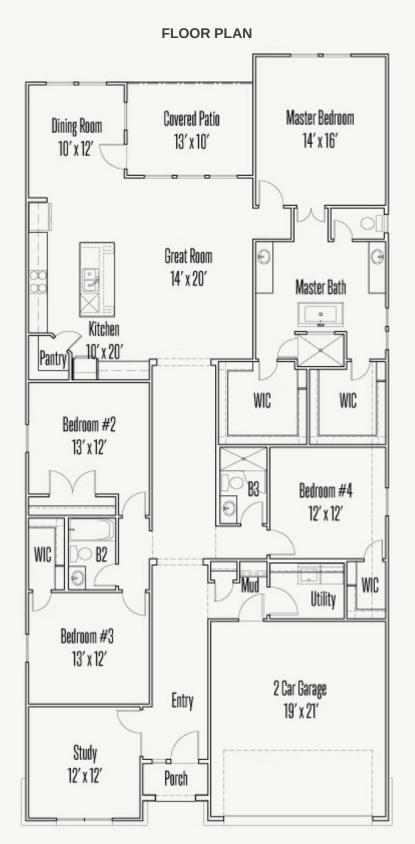

## ELKHORN RIDGE AT FAIR OAKS RANCH : 65'S

EMILY : 50-2554F.1

Prices, plans, specifications, square footage and availability subject to change without notice or prior obligation. Dimensions, Lot size and square footage are approximate and may vary upon elevations and/or options selected. Elevation materials may vary per subdivision requirement. Please see your Sales Counselor for more information.