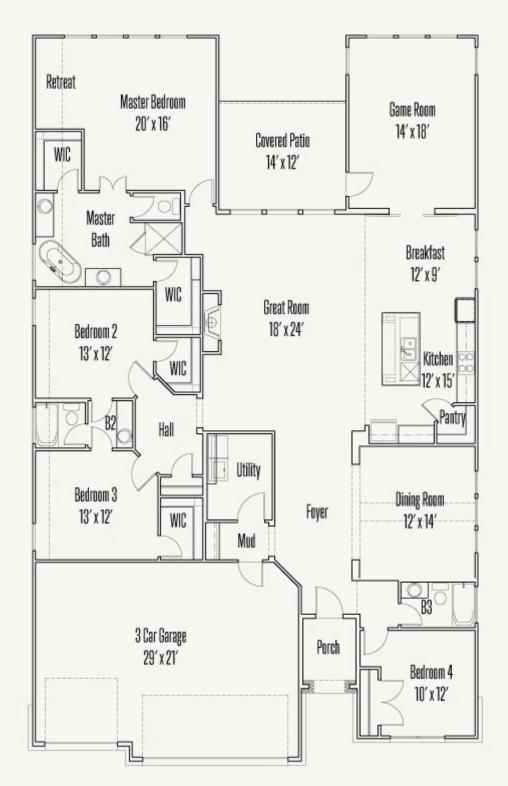

## ELKHORN RIDGE AT FAIR OAKS RANCH : 65'S

FRANKLIN : 60-2875F.1

FLOOR PLAN

Prices, plans, specifications, square footage and availability subject to change without notice or prior obligation. Dimensions, Lot size and square footage are approximate and may vary upon elevations and/or options selected. Elevation materials may vary per subdivision requirement. Please see your Sales Counselor for more information.