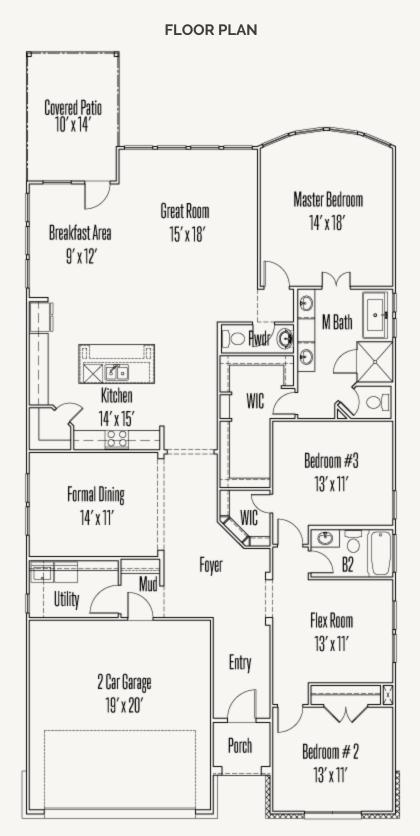

## ELKHORN RIDGE AT FAIR OAKS RANCH 29730 WACKFORD RIDGE DEARBORN : 50-2268F.1

Prices, plans, specifications, square footage and availability subject to change without notice or prior obligation. Dimensions, Lot size and square footage are approximate and may vary upon elevations and/or options selected. Elevation materials may vary per subdivision requirement. Please see your Sales Counselor for more information.