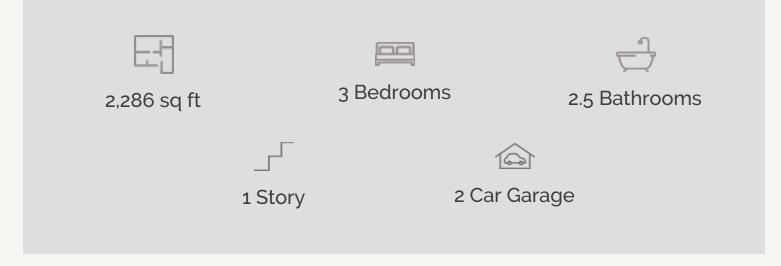

## ELKHORN RIDGE AT FAIR OAKS RANCH 29730 WACKFORD RIDGE DEARBORN : 50-2268F.1

Prices, plans, specifications, square footage and availability subject to change without notice or prior obligation. Dimensions, Lot size and square footage are approximate and may vary upon elevations and/or options selected. Elevation materials may vary per subdivision requirement. Please see your Sales Counselor for more information.