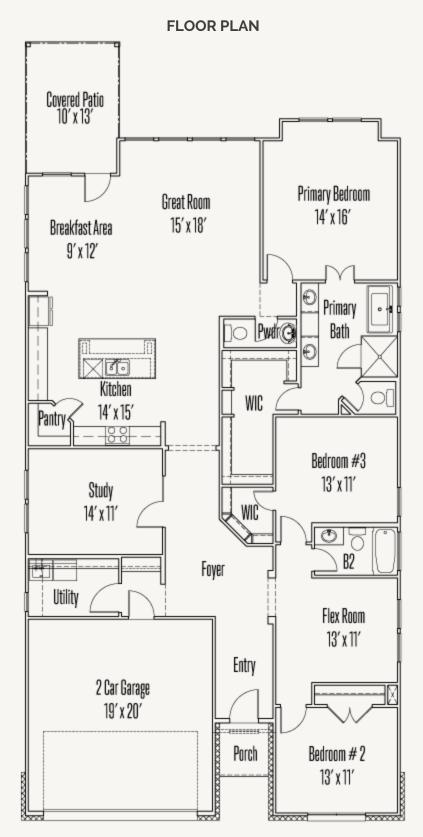

ELKHORN RIDGE AT FAIR OAKS RANCH 29775 SLATE CREEK DEARBORN : 50-2268F.1

Prices, plans, specifications, square footage and availability subject to change without notice or prior obligation. Dimensions, Lot size and square footage are approximate and may vary upon elevations and/or options selected. Elevation materials may vary per subdivision requirement. Please see your Sales Counselor for more information.