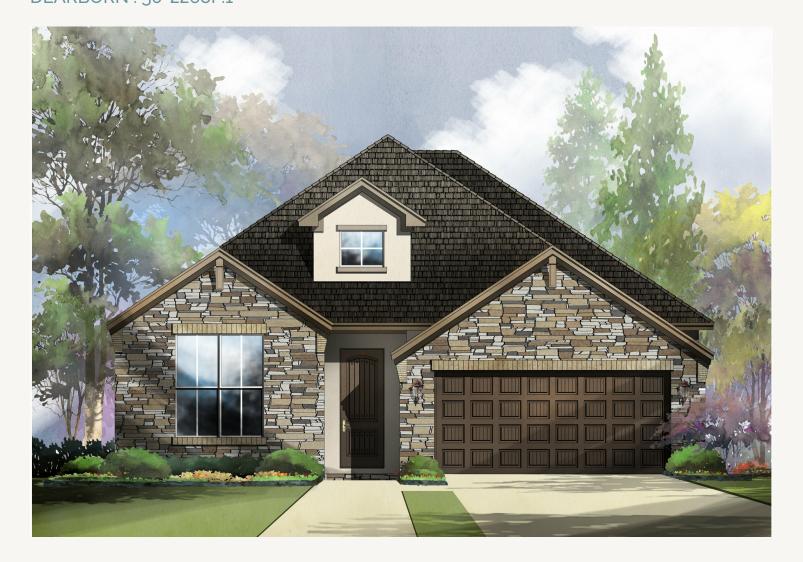

ELKHORN RIDGE AT FAIR OAKS RANCH 29775 SLATE CREEK DEARBORN : 50-2268F.1

Prices, plans, specifications, square footage and availability subject to change without notice or prior obligation. Dimensions, Lot size and square footage are approximate and may vary upon elevations and/or options selected. Elevation materials may vary per subdivision requirement. Please see your Sales Counselor for more information.