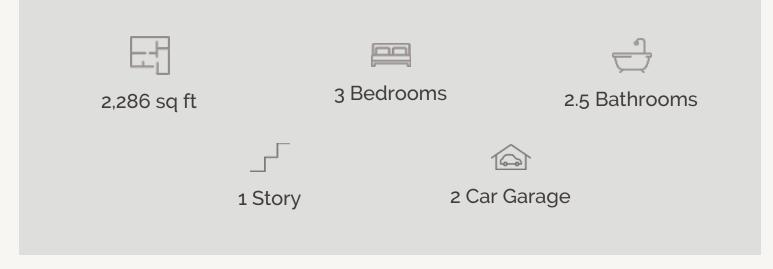

ELKHORN RIDGE AT FAIR OAKS RANCH 29775 SLATE CREEK DEARBORN : 50-2268F.1

Prices, plans, specifications, square footage and availability subject to change without notice or prior obligation. Dimensions, Lot size and square footage are approximate and may vary upon elevations and/or options selected. Elevation materials may vary per subdivision requirement. Please see your Sales Counselor for more information.