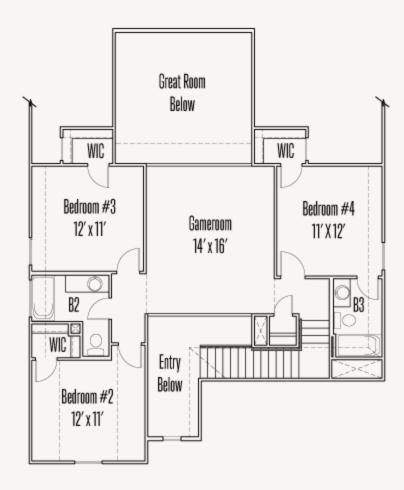

## ELKHORN RIDGE AT FAIR OAKS RANCH 8907 WHIMSEY RIDGE DUVALL : 50-2751F.1

SECOND FLOOR