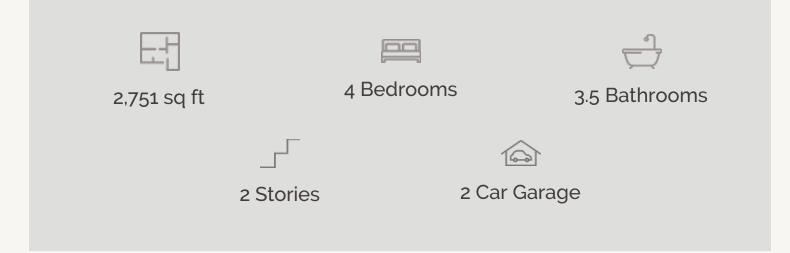

## ELKHORN RIDGE AT FAIR OAKS RANCH 8907 WHIMSEY RIDGE DUVALL : 50-2751F.1

Prices, plans, specifications, square footage and availability subject to change without notice or prior obligation. Dimensions, Lot size and square footage are approximate and may vary upon elevations and/or options selected. Elevation materials may vary per subdivision requirement. Please see your Sales Counselor for more information.