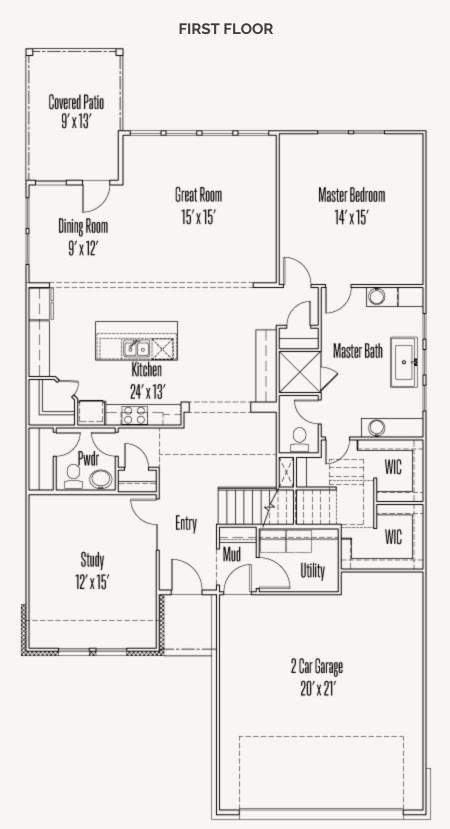

## ELKHORN RIDGE AT FAIR OAKS RANCH 8907 WHIMSEY RIDGE

DUVALL : 50-2751F.1

Prices, plans, specifications, square footage and availability subject to change without notice or prior obligation. Dimensions, Lot size and square footage are approximate and may vary upon elevations and/or options selected. Elevation materials may vary per subdivision requirement. Please see your Sales Counselor for more information.