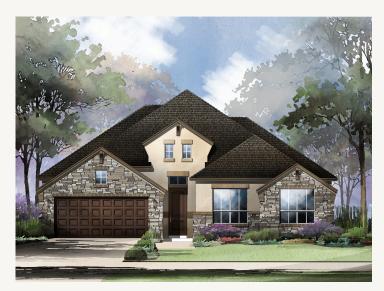

## ELKHORN RIDGE AT FAIR OAKS RANCH : 65'S EDMUND : 60-2947F.1

Elevation A

Elevation B

Elevation C

Elevation D

Prices, plans, specifications, square footage and availability subject to change without notice or prior obligation. Dimensions, Lot size and square footage are approximate and may vary upon elevations and/or options selected. Elevation materials may vary per subdivision requirement. Please see your Sales Counselor for more information.