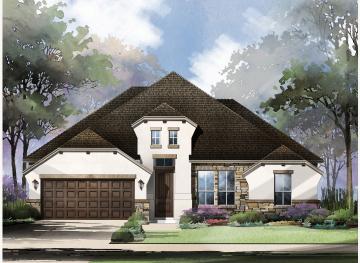

## ELKHORN RIDGE AT FAIR OAKS RANCH : 65'S EDMUND : 60-2947F.1

Elevation A

Elevation B

Elevation C

Elevation D

Prices, plans, specifications, square footage and availability subject to change without notice or prior obligation. Dimensions, Lot size and square footage are approximate and may vary upon elevations and/or options selected. Elevation materials may vary per subdivision requirement. Please see your Sales Counselor for more information.