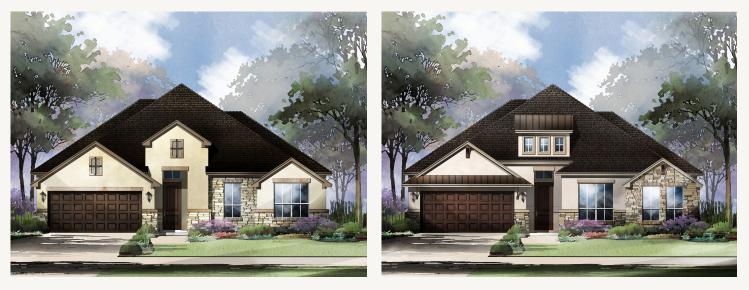

## ELKHORN RIDGE AT FAIR OAKS RANCH : 65'S EDMUND : 60-2947F.1

Elevation A

Elevation B

Elevation C

Elevation D

Prices, plans, specifications, square footage and availability subject to change without notice or prior obligation. Dimensions, Lot size and square footage are approximate and may vary upon elevations and/or options selected. Elevation materials may vary per subdivision requirement. Please see your Sales Counselor for more information.