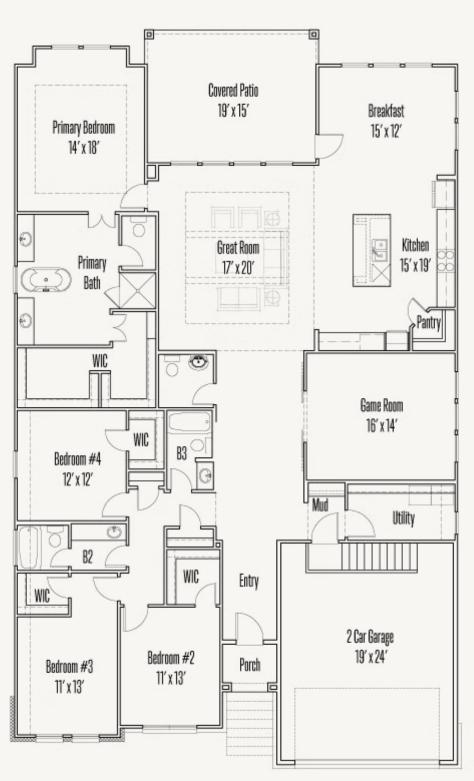

## ESPERANZA : 70'S 150 SONRISA EDMUND : 60-2947F.1

FLOOR PLAN

Prices, plans, specifications, square footage and availability subject to change without notice or prior obligation. Dimensions, Lot size and square footage are approximate and may vary upon elevations and/or options selected. Elevation materials may vary per subdivision requirement. Please see your Sales Counselor for more information.