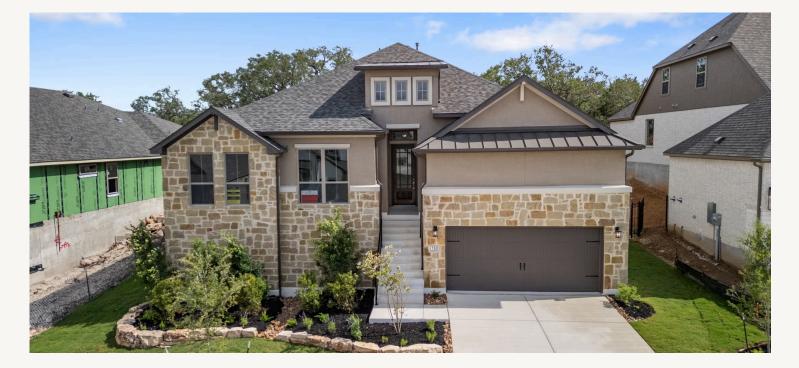

## ESPERANZA : 70'S 150 SONRISA EDMUND : 60-2947F.1

3,000 sq ft

4 Bedrooms

- 3.5 Bathrooms
- 1 Story

🝙 2 Car Garage

Prices, plans, specifications, square footage and availability subject to change without notice or pror obligation. Dimensions, Lot size and square footage are approximate and may vary upon elevations and/or options selected. Elevation materials may vary per subdivision requirement. Please see your Sales Counselor for more information.