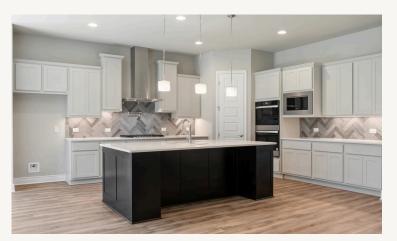

## ESPERANZA : 70'S 150 SONRISA EDMUND : 60-2947F.1

3,000 sq ft

4 Bedrooms

- 3.5 Bathrooms
- 1 Story

🝙 2 Car Garage

Prices, plans, specifications, square footage and availability subject to change without notice or pror obligation. Dimensions, Lot size and square footage are approximate and may vary upon elevations and/or options selected. Elevation materials may vary per subdivision requirement. Please see your Sales Counselor for more information.