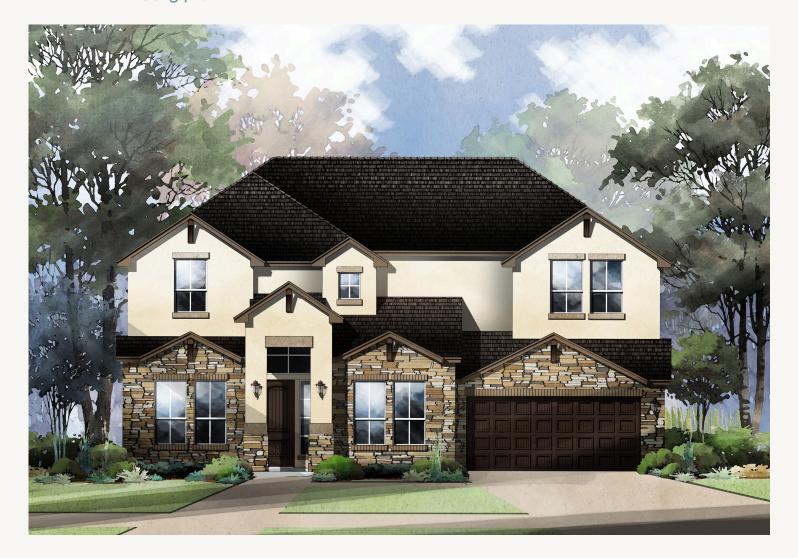

## ESPERANZA : 70'S **225 DULCE VISTA** LAFAYETTE : 60-3428F.1

Prices, plans, specifications, square footage and availability subject to change without notice or prior obligation. Dimensions, Lot size and square footage are approximate and may vary upon elevations and/or options selected. Elevation materials may vary per subdivision requirement. Please see your Sales Counselor for more information.