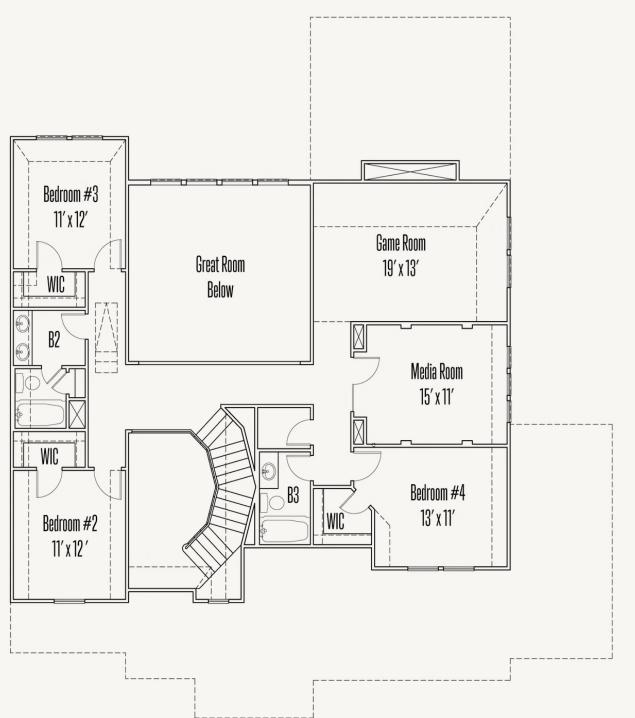

*225 DULCE VISTA** LAFAYETTE : 60-3428F.1





Prices, plans, specifications, square footage and availability subject to change without notice or prior obligation. Dimensions, Lot size and square footage are approximate and may vary upon elevations and/or options selected. Elevation materials may vary per subdivision requirement. Please see your Sales Counselor for more information.



## ESPERANZA : 70'S 225 DULCE VISTA LAFAYETTE : 60-3428F.1

WIC Primary Bedroom **Covered Patio** 14' x 15' 19′ x 10′ Primary Breakfast Bathroom 11′ x 14′ 13' x 14' Great Room 18′ x 21′ WIC Kitchen Utility 11′ x 14′ Mud Pantry 3 Car Tandem Garage E 19′ x 35′ ) Pwdr Dining 11′ x 14′ Study Foyer 11′ x 14′ Porch \*\*\*\*\* ₽ 2000 

**FIRST FLOOR** 



## ESPERANZA : 70'S 225 DULCE VISTA LAFAYETTE : 60-3428F.1



SECOND FLOOR