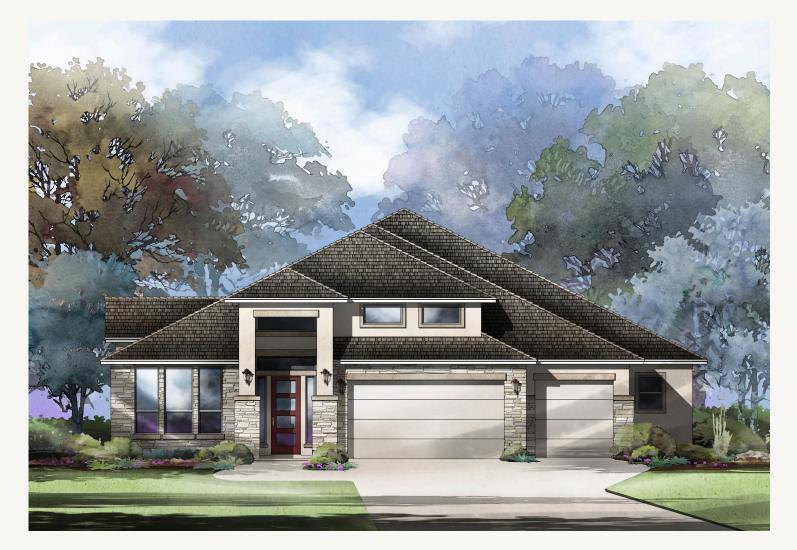

ESPERANZA : 70'S 337 DULCE VISTA DEWITT : 70-3445SF.1

Prices, plans, specifications, square footage and availability subject to change without notice or prior obligation. Dimensions, Lot size and square footage are approximate and may vary upon elevations and/or options selected. Elevation materials may vary per subdivision requirement. Please see your Sales Counselor for more information.