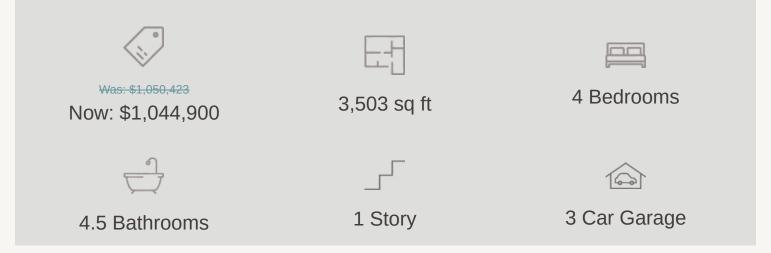

## ESPERANZA : 70'S 337 DULCE VISTA DEWITT : 70-3445SF.1

**Covered Patio** ŧ 21′ x 13′ Game Room Primary Bedroom 16' x 12' WIC 14′ x 18′ F Pwdr B3 Primary Bath 17' x 11' Great Room 20' x 19' Bedroom #3 WIC 12′ x 11′ Pantry WIC Kitchen Dining Room 26' x 11 12' x 14' Bedroom #4 12' x 13' B4 Flex Room Mud Study Gallery 15' x 13' 12' x 11' r Utility WIC Foyer B2 3 Car Garage 30' x 21' Bedroom #2 12' x 11' Porch

FLOOR PLAN