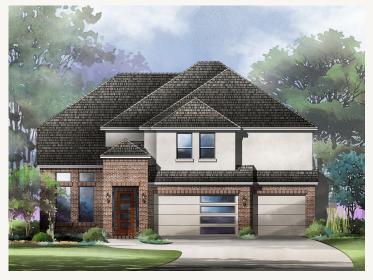

## ESPERANZA : 70'S ARCHER : 65-4144F.1

Elevation\_A

Elevation\_B

Elevation C

Elevation\_D

Prices, plans, specifications, square footage and availability subject to change without notice or prior obligation. Dimensions, Lot size and square footage are approximate and may vary upon elevations and/or options selected. Elevation materials may vary per subdivision requirement. Please see your Sales Counselor for more information.