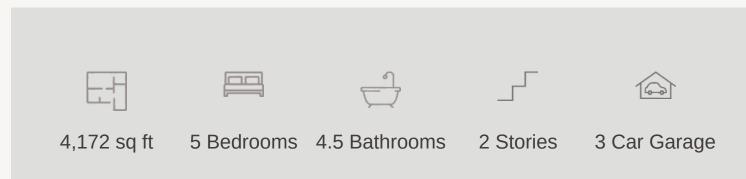

## ESPERANZA : 70'S ARCHER : 65-4144F.1

Elevation\_A

Elevation\_B

Elevation C

Elevation\_D

Prices, plans, specifications, square footage and availability subject to change without notice or prior obligation. Dimensions, Lot size and square footage are approximate and may vary upon elevations and/or options selected. Elevation materials may vary per subdivision requirement. Please see your Sales Counselor for more information.