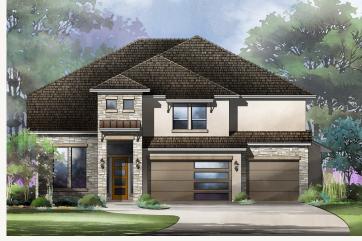

## ESPERANZA : 70'S ARCHER : 65-4144F.1

Elevation\_A

Elevation\_B

Elevation C

Elevation\_D

Prices, plans, specifications, square footage and availability subject to change without notice or prior obligation. Dimensions, Lot size and square footage are approximate and may vary upon elevations and/or options selected. Elevation materials may vary per subdivision requirement. Please see your Sales Counselor for more information.