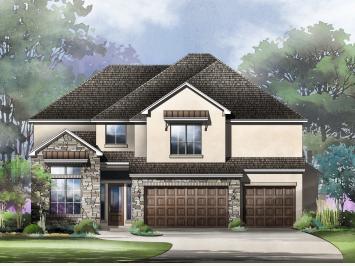

## ESPERANZA : 70'S ARCHER : 65-4144F.1

Elevation\_A

Elevation\_B

Elevation C

Elevation\_D

Prices, plans, specifications, square footage and availability subject to change without notice or prior obligation. Dimensions, Lot size and square footage are approximate and may vary upon elevations and/or options selected. Elevation materials may vary per subdivision requirement. Please see your Sales Counselor for more information.