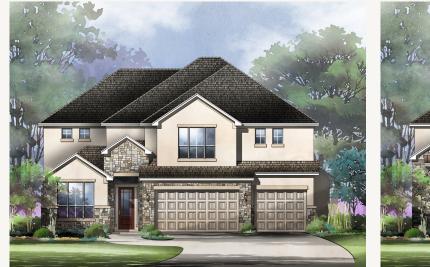

## ESPERANZA : 70'S ARCHER : 65-4144F.1

Elevation\_A

Elevation\_B

Elevation C

Elevation\_D

Prices, plans, specifications, square footage and availability subject to change without notice or prior obligation. Dimensions, Lot size and square footage are approximate and may vary upon elevations and/or options selected. Elevation materials may vary per subdivision requirement. Please see your Sales Counselor for more information.