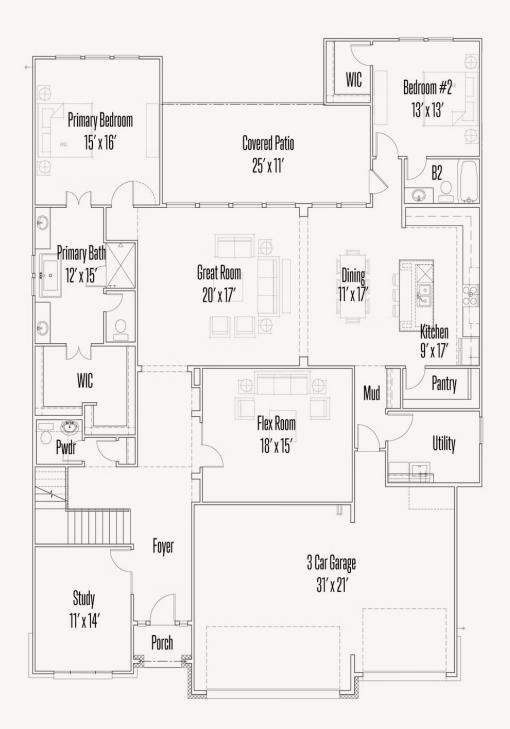

## ESPERANZA : 70'S ARCHER : 65-4144F.1

FIRST FLOOR\_A

Prices, plans, specifications, square footage and availability subject to change without notice or prior obligation. Dimensions, Lot size and square footage are approximate and may vary upon elevations and/or options selected. Elevation materials may vary per subdivision requirement. Please see your Sales Counselor for more information.