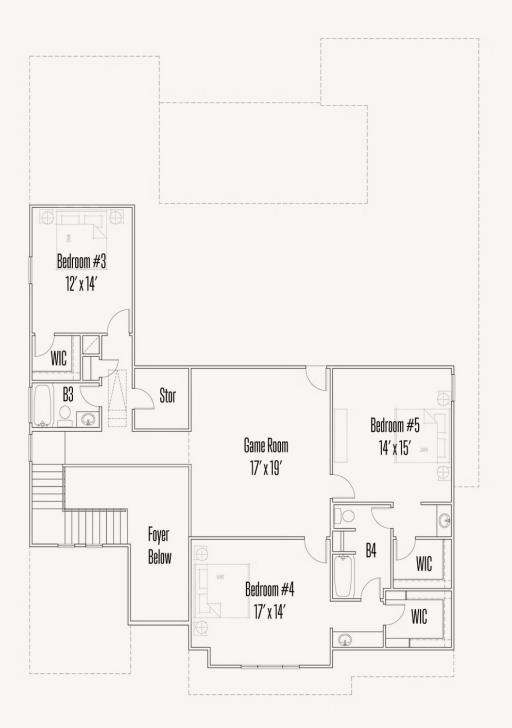

## ESPERANZA : 70'S ARCHER : 65-4144F.1

Prices, plans, specifications, square footage and availability subject to change without notice or prior obligation. Dimensions, Lot size and square footage are approximate and may vary upon elevations and/or options selected. Elevation materials may vary per subdivision requirement. Please see your Sales Counselor for more information.