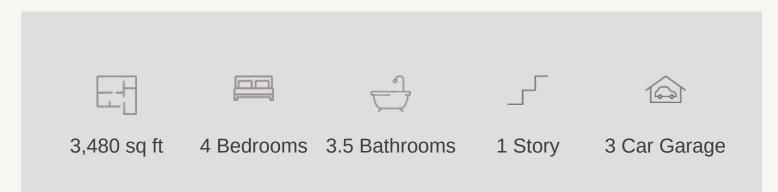

## ESPERANZA : 70'S DEWITT : 70-3445SF.1

FLOOR PLAN\_A

Prices, plans, specifications, square footage and availability subject to change without notice or prior obligation. Dimensions, Lot size and square footage are approximate and may vary upon elevations and/or options selected. Elevation materials may vary per subdivision requirement. Please see your Sales Counselor for more information.