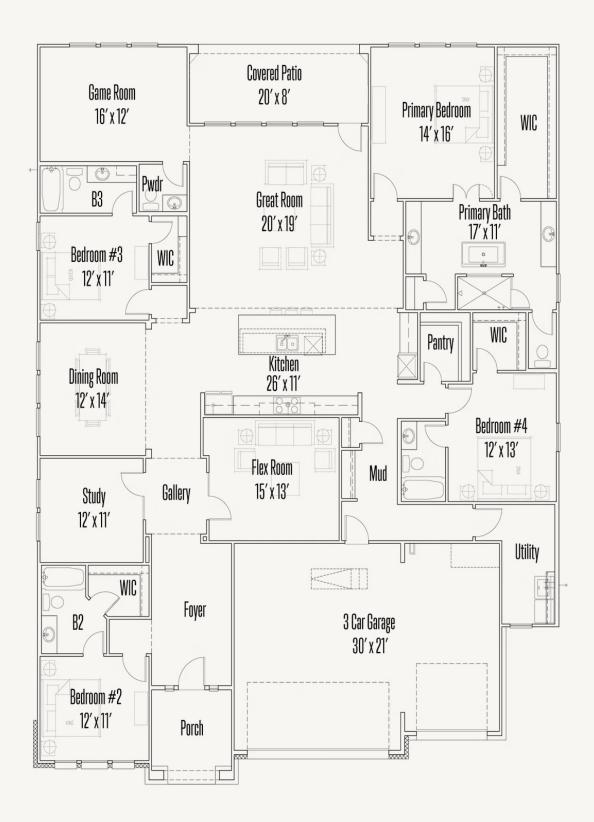

## ESPERANZA : 70'S DEWITT : 70-3445SF.1

FLOOR PLAN\_A

Prices, plans, specifications, square footage and availability subject to change without notice or prior obligation. Dimensions, Lot size and square footage are approximate and may vary upon elevations and/or options selected. Elevation materials may vary per subdivision requirement. Please see your Sales Counselor for more information.