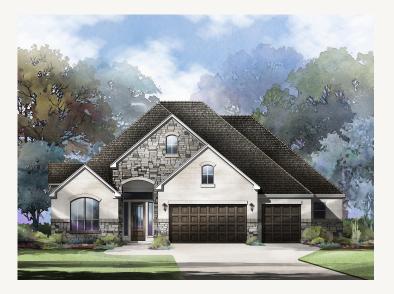

## ESPERANZA : 70'S DEWITT : 70-3445SF.1

Elevation\_A

Elevation\_B

Elevation\_C

Prices, plans, specifications, square footage and availability subject to change without notice or prior obligation. Dimensions, Lot size and square footage are approximate and may vary upon elevations and/or options selected. Elevation materials may vary per subdivision requirement. Please see your Sales Counselor for more information.