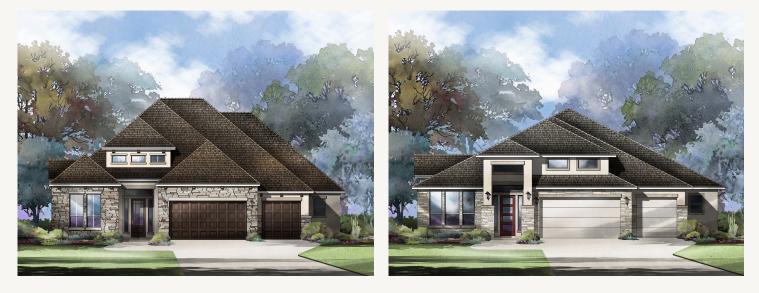

## ESPERANZA : 70'S DEWITT : 70-3445SF.1

Elevation\_A

Elevation\_B

Elevation\_C

Prices, plans, specifications, square footage and availability subject to change without notice or prior obligation. Dimensions, Lot size and square footage are approximate and may vary upon elevations and/or options selected. Elevation materials may vary per subdivision requirement. Please see your Sales Counselor for more information.