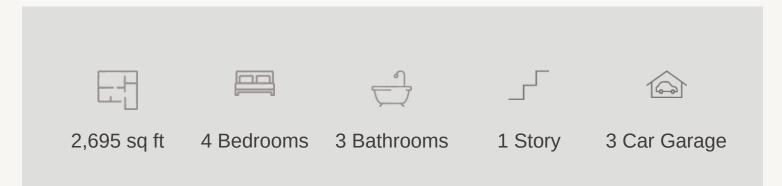

## ESPERANZA : 70'S GOODWIN : 60-2678F.1

FLOOR PLAN\_C

Prices, plans, specifications, square footage and availability subject to change without notice or prior obligation. Dimensions, Lot size and square footage are approximate and may vary upon elevations and/or options selected. Elevation materials may vary per subdivision requirement. Please see your Sales Counselor for more information.