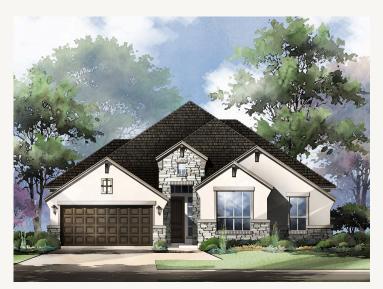

## ESPERANZA : 70'S GOODWIN : 60-2678F.1

Elevation A

Elevation B

Elevation C

Prices, plans, specifications, square footage and availability subject to change without notice or prior obligation. Dimensions, Lot size and square footage are approximate and may vary upon elevations and/or options selected. Elevation materials may vary per subdivision requirement. Please see your Sales Counselor for more information.