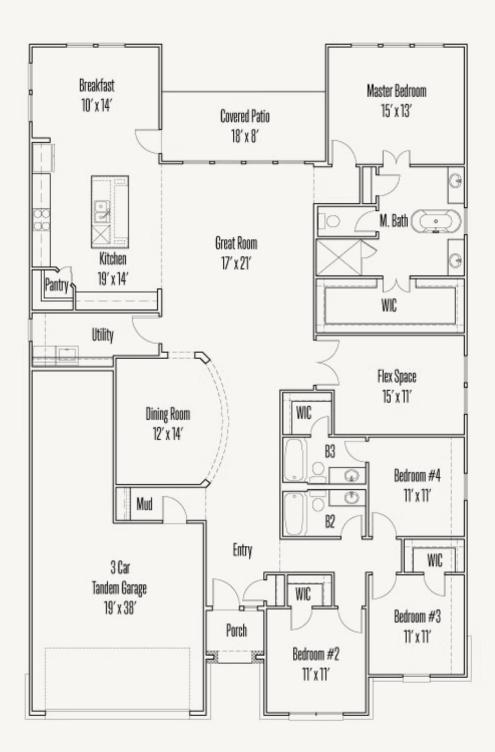

## ESPERANZA : 70'S GOODWIN : 60-2678F.1

FLOOR PLAN\_C

Prices, plans, specifications, square footage and availability subject to change without notice or prior obligation. Dimensions, Lot size and square footage are approximate and may vary upon elevations and/or options selected. Elevation materials may vary per subdivision requirement. Please see your Sales Counselor for more information.