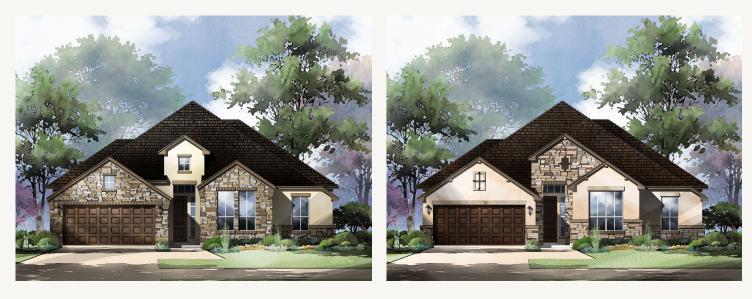

## ESPERANZA : 70'S GOODWIN : 60-2678F.1

Elevation A

Elevation B

Elevation C

Prices, plans, specifications, square footage and availability subject to change without notice or prior obligation. Dimensions, Lot size and square footage are approximate and may vary upon elevations and/or options selected. Elevation materials may vary per subdivision requirement. Please see your Sales Counselor for more information.