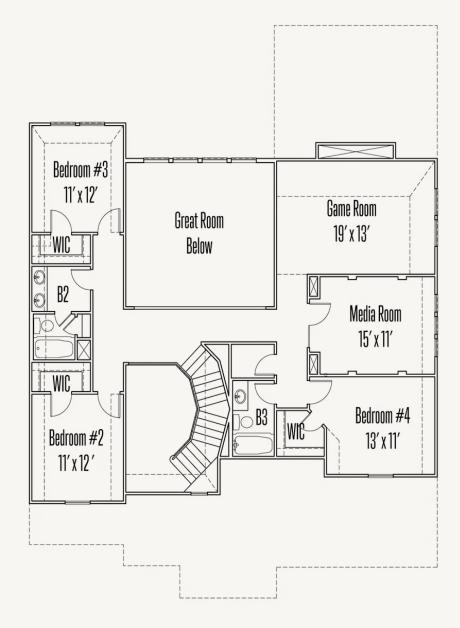

## ESPERANZA : 70'S LAFAYETTE : 60-3428F.1

SECOND FLOOR\_A

Prices, plans, specifications, square footage and availability subject to change without notice or prior obligation. Dimensions, Lot size and square footage are approximate and may vary upon elevations and/or options selected. Elevation materials may vary per subdivision requirement. Please see your Sales Counselor for more information.