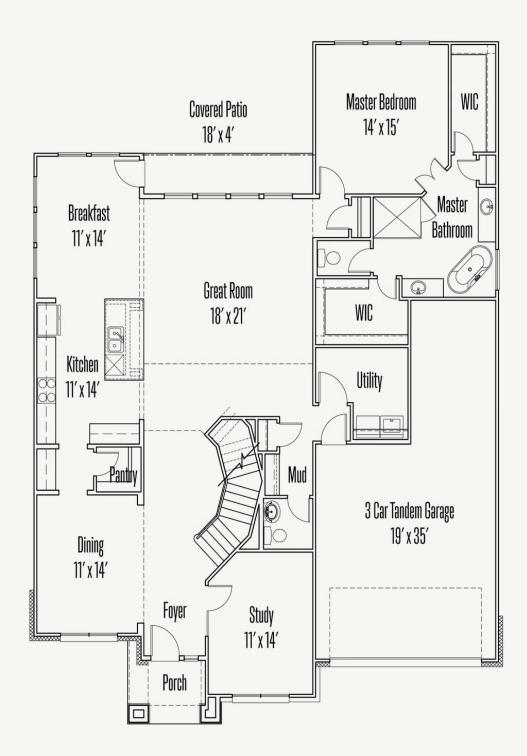

## ESPERANZA : 70'S LAFAYETTE : 60-3428F.1



Elevation A

Elevation B



Elevation C



Prices, plans, specifications, square footage and availability subject to change without notice or prior obligation. Dimensions, Lot size and square footage are approximate and may vary upon elevations and/or options selected. Elevation materials may vary per subdivision requirement. Please see your Sales Counselor for more information.



## ESPERANZA : 70'S LAFAYETTE : 60-3428F.1

FIRST FLOOR\_A





## ESPERANZA : 70'S LAFAYETTE : 60-3428F.1

SECOND FLOOR\_A



Prices, plans, specifications, square footage and availability subject to change without notice or prior obligation. Dimensions, Lot size and square footage are approximate and may vary upon elevations and/or options selected. Elevation materials may vary per subdivision requirement. Please see your Sales Counselor for more information.