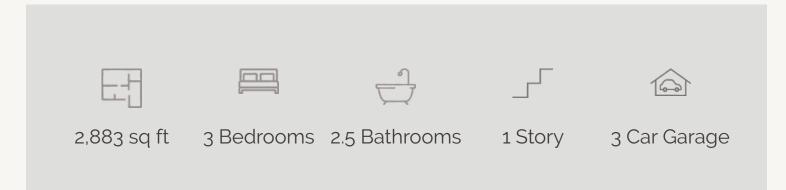

## ESPERANZA : 70'S ROBERTSON ; 60-2873F.1

FLOOR PLAN\_A

Prices, plans, specifications, square footage and availability subject to change without notice or prior obligation. Dimensions, Lot size and square footage are approximate and may vary upon elevations and/or options selected. Elevation materials may vary per subdivision requirement. Please see your Sales Counselor for more information.