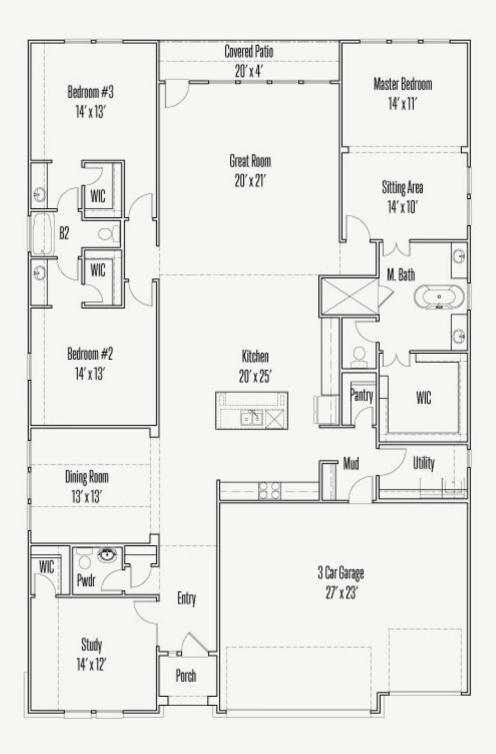

## ESPERANZA : 70'S ROBERTSON ; 60-2873F.1

FLOOR PLAN\_A

Prices, plans, specifications, square footage and availability subject to change without notice or prior obligation. Dimensions, Lot size and square footage are approximate and may vary upon elevations and/or options selected. Elevation materials may vary per subdivision requirement. Please see your Sales Counselor for more information.