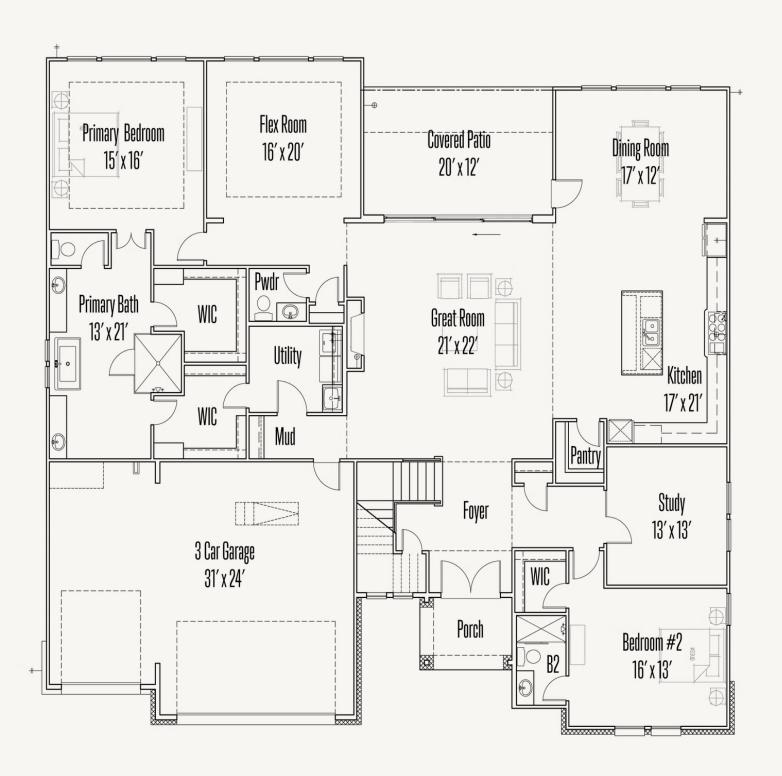

ESPERANZA: 80'S & 90'S

# 116 ALONZO

RICHLAND: 80-4305SF.1

Was: \$1,063,758

Now: \$1,039,900

4,339 sq ft

4 Bedrooms

4.5 Bathrooms

2 Stories

3 Car Garage

Prices, plans, specifications, square footage and availability subject to change without notice or prior obligation. Dimensions, Lot size and square footage are approximate and may vary upon elevations and/or options selected. Elevation materials may vary per subdivision requirement. Please see your Sales Counselor for more information.

### **FIRST FLOOR**

ESPERANZA: 80'S & 90'S