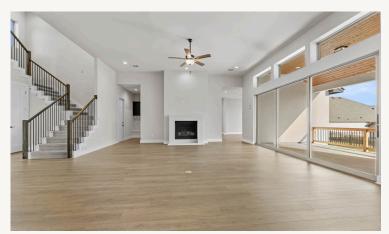

ESPERANZA: 80'S & 90'S

# 116 ALONZO

RICHLAND: 80-4305SF.1









Was: \$1,063,758

Now: \$1,039,900



4,339 sq ft



4 Bedrooms



4.5 Bathrooms



2 Stories



3 Car Garage

Prices, plans, specifications, square footage and availability subject to change without notice or prior obligation. Dimensions, Lot size and square footage are approximate and may vary upon elevations and/or options selected. Elevation materials may vary per subdivision requirement. Please see your Sales Counselor for more information.





ESPERANZA: 80'S & 90'S

# 116 ALONZO

RICHLAND: 80-4305SF.1

### **FIRST FLOOR**





ESPERANZA: 80'S & 90'S

## 116 ALONZO

RICHLAND: 80-4305SF.1

### SECOND FLOOR