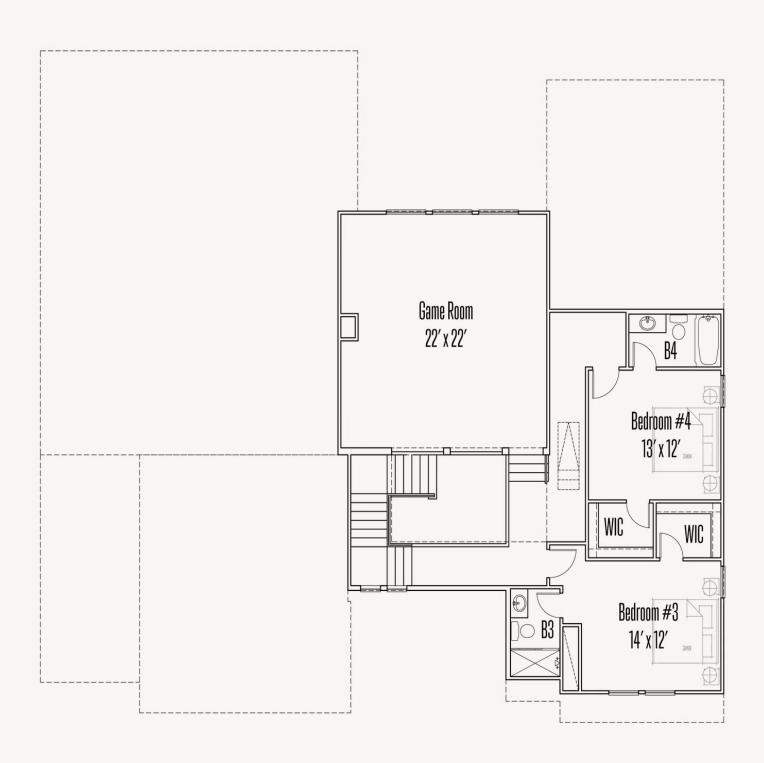

ESPERANZA: 80'S & 90'S

# 116 ALONZO

RICHLAND: 80-4305SF.1









Was: \$1,063,758

Now: \$1,039,900



4,339 sq ft



4 Bedrooms



4.5 Bathrooms



2 Stories



3 Car Garage

Prices, plans, specifications, square footage and availability subject to change without notice or prior obligation. Dimensions, Lot size and square footage are approximate and may vary upon elevations and/or options selected. Elevation materials may vary per subdivision requirement. Please see your Sales Counselor for more information.





ESPERANZA: 80'S & 90'S

# 116 ALONZO

RICHLAND: 80-4305SF.1

### **FIRST FLOOR**





ESPERANZA: 80'S & 90'S

## 116 ALONZO

RICHLAND: 80-4305SF.1

### SECOND FLOOR