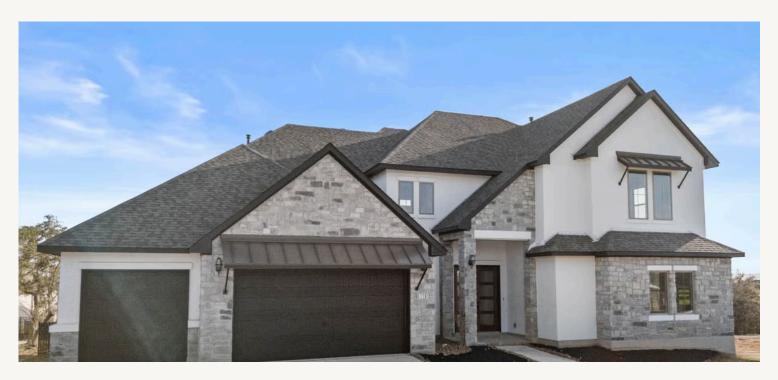

# 116 ALONZO

RICHLAND: 80-4305SF.1

Was: \$1,063,758

Now: \$1,039,900

4,339 sq ft

4 Bedrooms

4.5 Bathrooms

2 Stories

3 Car Garage

Prices, plans, specifications, square footage and availability subject to change without notice or prior obligation. Dimensions, Lot size and square footage are approximate and may vary upon elevations and/or options selected. Elevation materials may vary per subdivision requirement. Please see your Sales Counselor for more information.