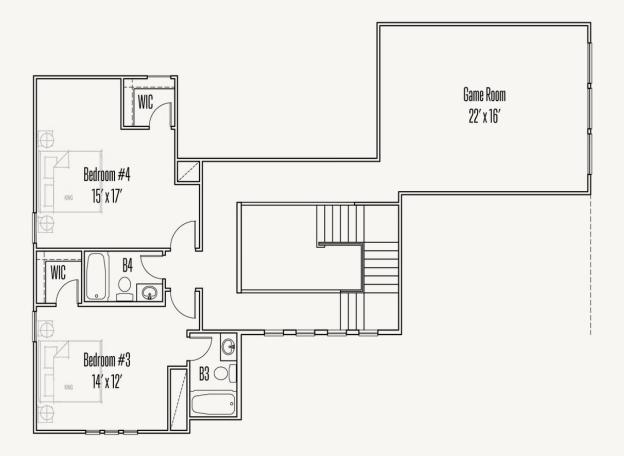

FRIO: 70-3764FH.1





Elevation A



Elevation B



Elevation C Elevation D











3,805 sq ft 4 Bedrooms 4.5 Bathrooms 2 Stories 3 Car Garage





# FRIO: 70-3764FH.1

### FLOOR PLAN 1\_A





FRIO: 70-3764FH.1

### FLOOR PLAN 2\_A







FRIO: 70-3764FH.1

#### OPTIONS\_1







## FRIO: 70-3764FH.1

### OPTIONS\_2





## FRIO: 70-3764FH.1

### OPTION\_3



Optional Extended Covered Patio



Optional Extended Covered Patio w/ Optional Fireplace



Optional Extended Covered Patio w/ Optional Fireplace and Optional Outdoor Kitchen



Optional Extended Covered Patio w/ Optional Outdoor Kitchen



FRIO: 70-3764FH.1

### OPTIONS\_4





Optional Primary Bedroom Bow Bay



Optional Media Room