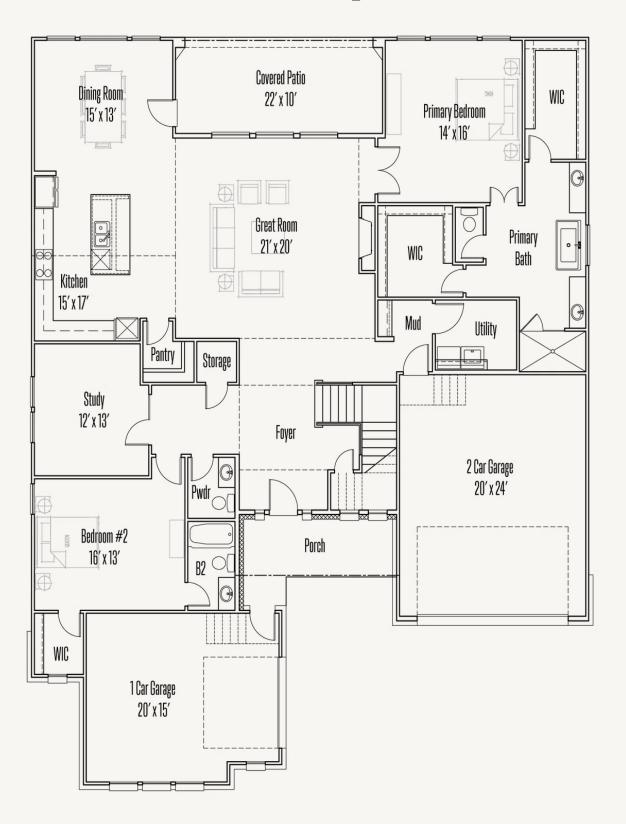

FRIO: 70-3764FH.1





Elevation A



Elevation B



Elevation C Elevation D











3,805 sq ft 4 Bedrooms 4.5 Bathrooms 2 Stories 3 Car Garage





# FRIO: 70-3764FH.1

### FLOOR PLAN 1\_A





FRIO: 70-3764FH.1

### FLOOR PLAN 2\_A







FRIO: 70-3764FH.1

#### OPTIONS\_1







## FRIO: 70-3764FH.1

### OPTIONS\_2





## FRIO: 70-3764FH.1

### OPTION\_3



Optional Extended Covered Patio



Optional Extended Covered Patio w/ Optional Fireplace



Optional Extended Covered Patio w/ Optional Fireplace and Optional Outdoor Kitchen



Optional Extended Covered Patio w/ Optional Outdoor Kitchen



FRIO: 70-3764FH.1

### OPTIONS\_4





Optional Primary Bedroom Bow Bay



Optional Media Room