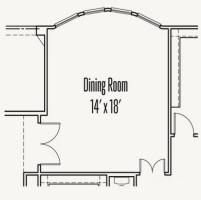

FRIO: 70-3764FH.1





Elevation A



Elevation B



Elevation C Elevation D











3,805 sq ft 4 Bedrooms 4.5 Bathrooms 2 Stories 3 Car Garage





# FRIO: 70-3764FH.1

### FLOOR PLAN 1\_A





FRIO: 70-3764FH.1

### FLOOR PLAN 2\_A







FRIO: 70-3764FH.1

#### OPTIONS\_1







## FRIO: 70-3764FH.1

### OPTIONS\_2





## FRIO: 70-3764FH.1

### OPTION\_3



Optional Extended Covered Patio



Optional Extended Covered Patio w/ Optional Fireplace



Optional Extended Covered Patio w/ Optional Fireplace and Optional Outdoor Kitchen



Optional Extended Covered Patio w/ Optional Outdoor Kitchen



FRIO: 70-3764FH.1

### OPTIONS\_4





Optional Primary Bedroom Bow Bay



Optional Media Room