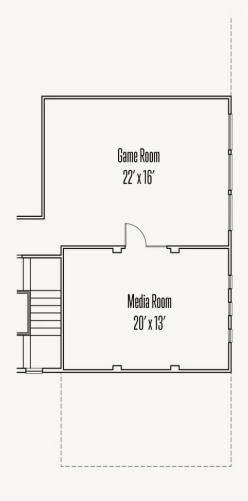

FRIO: 70-3764FH.1





Elevation A



Elevation B



Elevation C Elevation D











3,805 sq ft 4 Bedrooms 4.5 Bathrooms 2 Stories 3 Car Garage





# FRIO: 70-3764FH.1

### FLOOR PLAN 1\_A





FRIO: 70-3764FH.1

### FLOOR PLAN 2\_A







FRIO: 70-3764FH.1

#### OPTIONS\_1







## FRIO: 70-3764FH.1

### OPTIONS\_2





## FRIO: 70-3764FH.1

### OPTION\_3



Optional Extended Covered Patio



Optional Extended Covered Patio w/ Optional Fireplace



Optional Extended Covered Patio w/ Optional Fireplace and Optional Outdoor Kitchen



Optional Extended Covered Patio w/ Optional Outdoor Kitchen



FRIO: 70-3764FH.1

### OPTIONS\_4





Optional Primary Bedroom Bow Bay



Optional Media Room