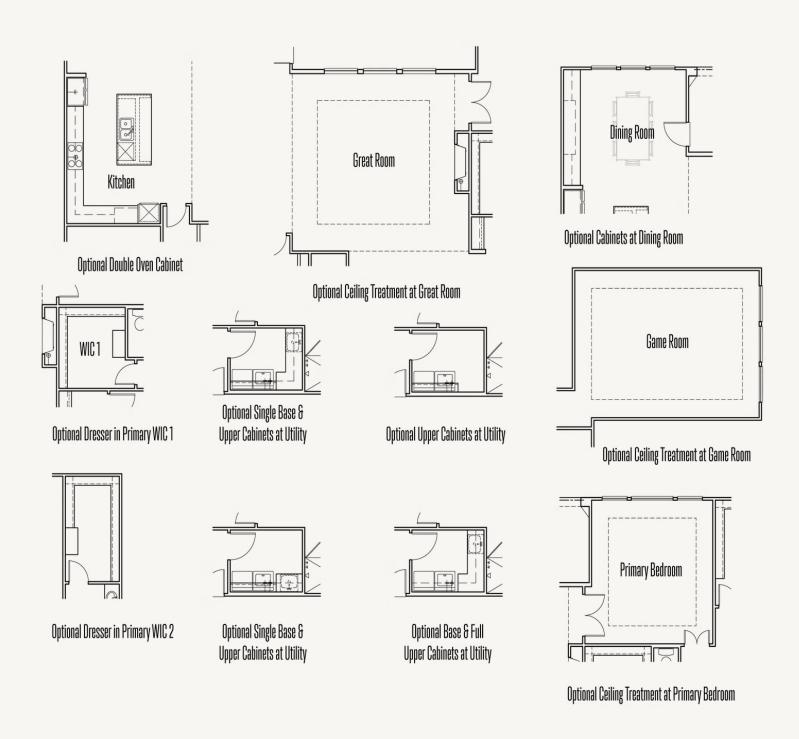

FRIO: 70-3764FH.1





Elevation A



Elevation B



Elevation C Elevation D











3,805 sq ft 4 Bedrooms 4.5 Bathrooms 2 Stories 3 Car Garage





# FRIO: 70-3764FH.1

### FLOOR PLAN 1\_A





FRIO: 70-3764FH.1

### FLOOR PLAN 2\_A







FRIO: 70-3764FH.1

#### OPTIONS\_1







## FRIO: 70-3764FH.1

### OPTIONS\_2





## FRIO: 70-3764FH.1

### OPTION\_3



Optional Extended Covered Patio



Optional Extended Covered Patio w/ Optional Fireplace



Optional Extended Covered Patio w/ Optional Fireplace and Optional Outdoor Kitchen



Optional Extended Covered Patio w/ Optional Outdoor Kitchen



FRIO: 70-3764FH.1

### OPTIONS\_4





Optional Primary Bedroom Bow Bay



Optional Media Room