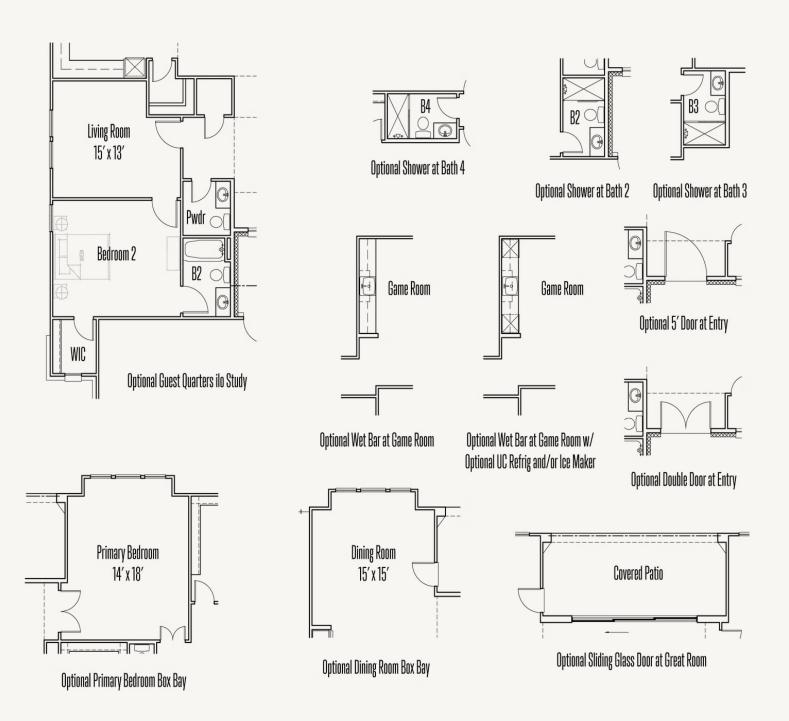

FRIO: 70-3764FH.1





Elevation A



Elevation B



Elevation C Elevation D











3,805 sq ft 4 Bedrooms 4.5 Bathrooms 2 Stories 3 Car Garage





# FRIO: 70-3764FH.1

### FLOOR PLAN 1\_A





FRIO: 70-3764FH.1

### FLOOR PLAN 2\_A







FRIO: 70-3764FH.1

#### OPTIONS\_1







## FRIO: 70-3764FH.1

### OPTIONS\_2





## FRIO: 70-3764FH.1

### OPTION\_3



Optional Extended Covered Patio



Optional Extended Covered Patio w/ Optional Fireplace



Optional Extended Covered Patio w/ Optional Fireplace and Optional Outdoor Kitchen



Optional Extended Covered Patio w/ Optional Outdoor Kitchen



FRIO: 70-3764FH.1

### OPTIONS\_4





Optional Primary Bedroom Bow Bay



Optional Media Room