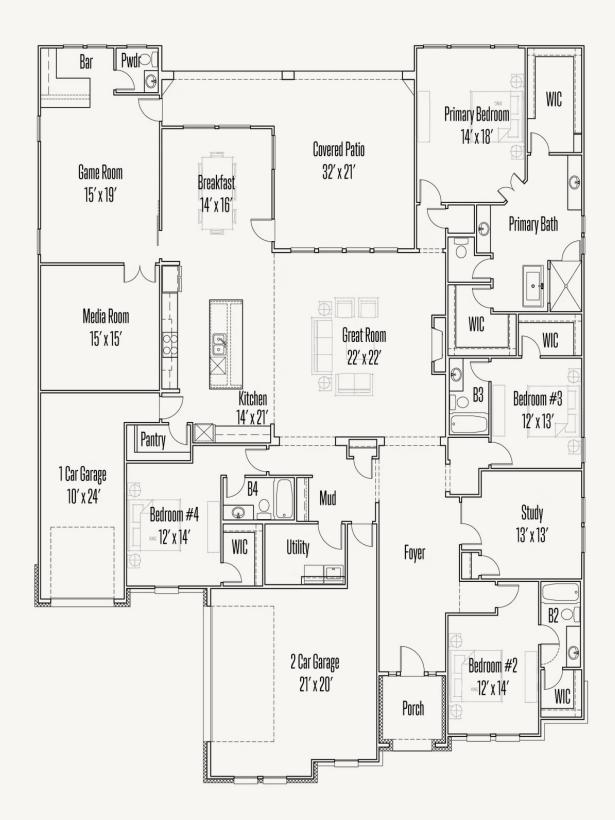

Elevation A

Elevation B

Elevation C

Prices, plans, specifications, square footage and ava elevations and/or options selected. Elevation mater

otage are approximate and may vary upon

FLOOR PLAN\_A

Prices, plans, specifications, square footage and availability subject to change without notice or prior obligation. Dimensions, Lot size and square footage are approximate and may vary upon elevations and/or options selected. Elevation materials may vary per subdivision requirement. Please see your Sales Counselor for more information.

Prices, plans, specifications, square footage and availability subject to change without notice or prior obligation. Dimensions, Lot size and square footage are approximate and may vary upon elevations and/or options selected. Elevation materials may vary per subdivision requirement. Please see your Sales Counselor for more information.