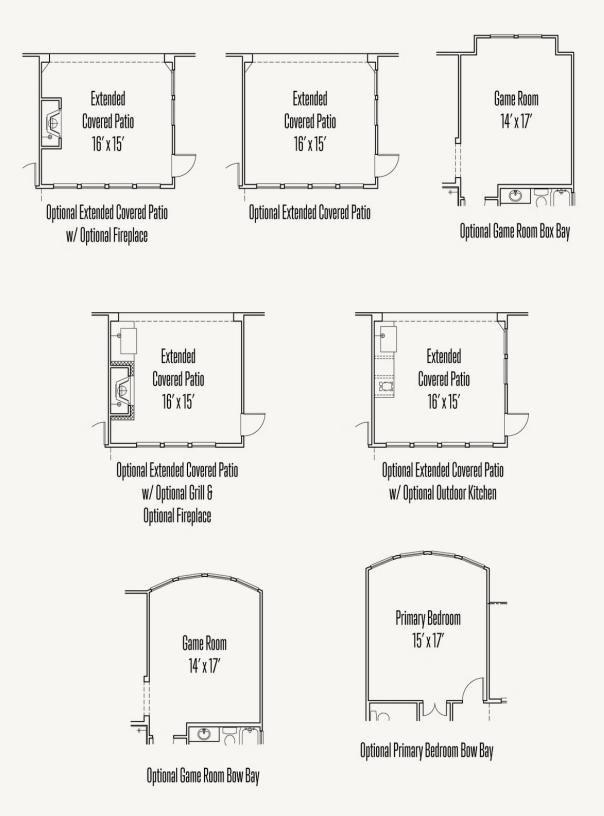

FLOOR PLAN\_A

**OPTIONS\_1** 

**OPTIONS\_2** 

**OPTIONS\_3** 

Optional Guest Quarters ilo Game Room

Optional Guest Quarters ilo Study

**OPTIONS\_4** 

Prices, plans, specifications, square footage and availability subject to change without notice or prior obligation. Dimensions, Lot size and square footage are approximate and may vary upon elevations and/or options selected. Elevation materials may vary per subdivision requirement. Please see your Sales Counselor for more information.