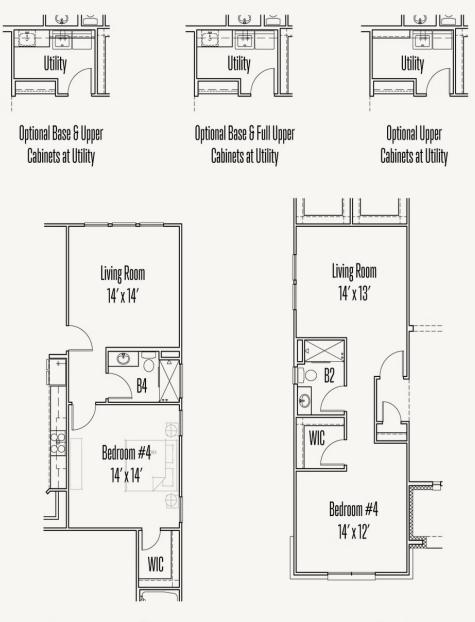

FLOOR PLAN\_A

**OPTIONS\_1** 

**OPTIONS\_2** 

**OPTIONS\_3** 

Optional Guest Quarters ilo Game Room

Optional Guest Quarters ilo Study

**OPTIONS\_4** 

Prices, plans, specifications, square footage and availability subject to change without notice or prior obligation. Dimensions, Lot size and square footage are approximate and may vary upon elevations and/or options selected. Elevation materials may vary per subdivision requirement. Please see your Sales Counselor for more information.