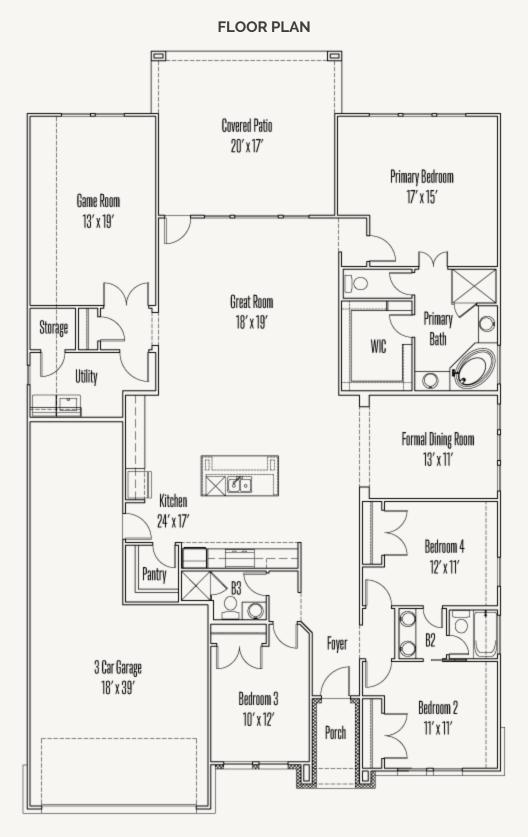

## ESPERANZA : BRAVADA 110 SONRISA NEWTON : 60-2572F.1

Prices, plans, specifications, square footage and availability subject to change without notice or prior obligation. Dimensions, Lot size and square footage are approximate and may vary upon elevations and/or options selected. Elevation materials may vary per subdivision requirement. Please see your Sales Counselor for more information.