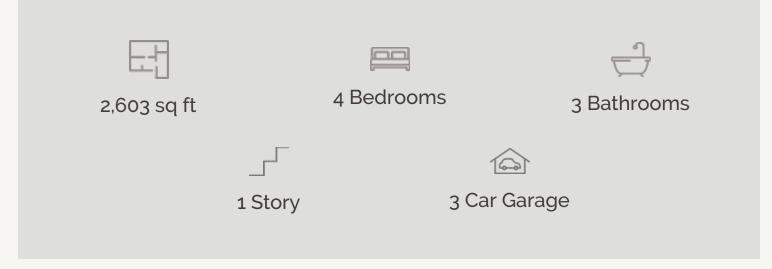

## ESPERANZA : BRAVADA 110 SONRISA NEWTON : 60-2572F.1

Prices, plans, specifications, square footage and availability subject to change without notice or prior obligation. Dimensions, Lot size and square footage are approximate and may vary upon elevations and/or options selected. Elevation materials may vary per subdivision requirement. Please see your Sales Counselor for more information.