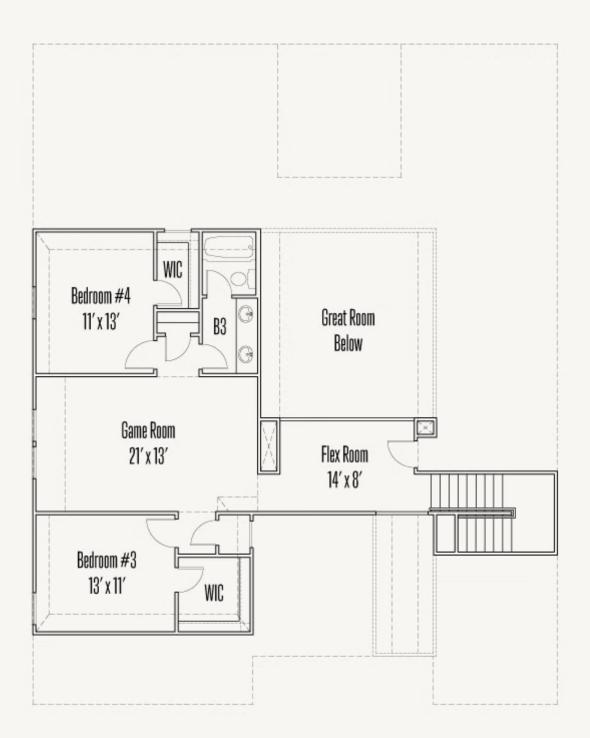

A WARREN : 60-3169F.1





Prices, plans, specifications, square footage and availability subject to change without notice or prior obligation. Dimensions, Lot size and square footage are approximate and may vary upon elevations and/or options selected. Elevation materials may vary per subdivision requirement. Please see your Sales Counselor for more information.





**FIRST FLOOR** 



Prices, plans, specifications, square footage and availability subject to change without notice or prior obligation. Dimensions, Lot size and square footage are approximate and may vary upon elevations and/or options selected. Elevation materials may vary per subdivision requirement. Please see your Sales Counselor for more information.



## ESPERANZA : 70'S 135 SONRISA WARREN : 60-3169F.1

SECOND FLOOR