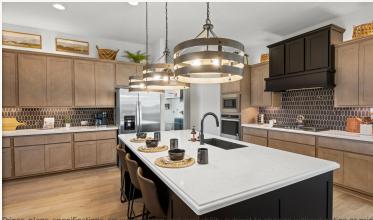

## ESPERANZA : BRAVADA 206 NAVARRO ROBERTSON ; 60-2873F.1











- 3 Bathrooms
- 1 Story

3 Car Garage

prior obligation. Dimensions, Lot size and square footage are approximate and may vary upon elevations and/or options selected. Elevation materials may vary per subdivision requirement. Please see your Sales Counselor for more information.





ESPERANZA : BRAVADA 206 NAVARRO ROBERTSON ; 60-2873F.1



Prices, plans, specifications, square footage and availability subject to change without notice or prior obligation. Dimensions, Lot size and square footage are approximate and may vary upon elevations and/or options selected. Elevation materials may vary per subdivision requirement. Please see your Sales Counselor for more information.