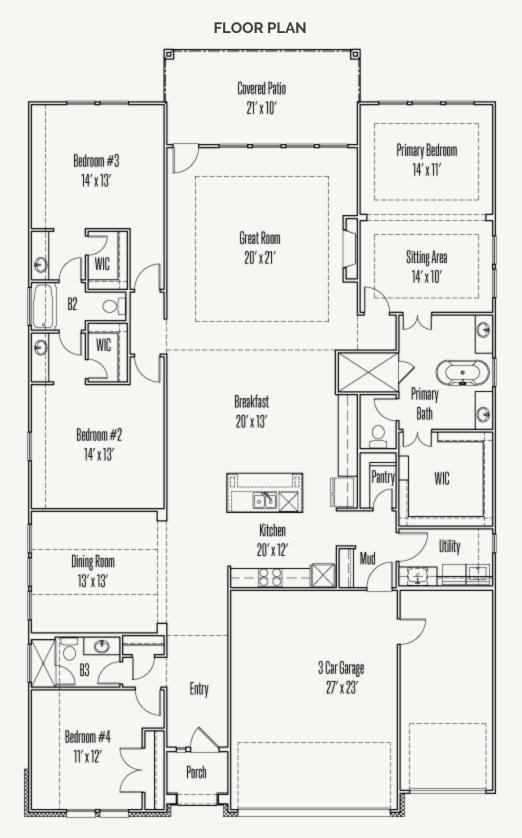

## ESPERANZA : BRAVADA 206 NAVARRO ROBERTSON ; 60-2873F.1

- 3 Bathrooms
- 1 Story

3 Car Garage

prior obligation. Dimensions, Lot size and square footage are approximate and may vary upon elevations and/or options selected. Elevation materials may vary per subdivision requirement. Please see your Sales Counselor for more information.

ESPERANZA : BRAVADA 206 NAVARRO ROBERTSON ; 60-2873F.1

Prices, plans, specifications, square footage and availability subject to change without notice or prior obligation. Dimensions, Lot size and square footage are approximate and may vary upon elevations and/or options selected. Elevation materials may vary per subdivision requirement. Please see your Sales Counselor for more information.