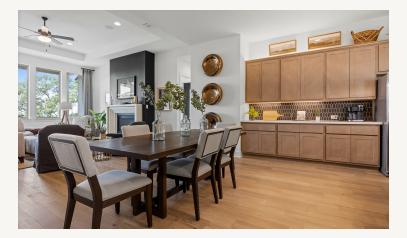

## ESPERANZA : BRAVADA 206 NAVARRO ROBERTSON ; 60-2873F.1











- 3 Bathrooms
- 1 Story

3 Car Garage

prior obligation. Dimensions, Lot size and square footage are approximate and may vary upon elevations and/or options selected. Elevation materials may vary per subdivision requirement. Please see your Sales Counselor for more information.





ESPERANZA : BRAVADA 206 NAVARRO ROBERTSON ; 60-2873F.1



Prices, plans, specifications, square footage and availability subject to change without notice or prior obligation. Dimensions, Lot size and square footage are approximate and may vary upon elevations and/or options selected. Elevation materials may vary per subdivision requirement. Please see your Sales Counselor for more information.