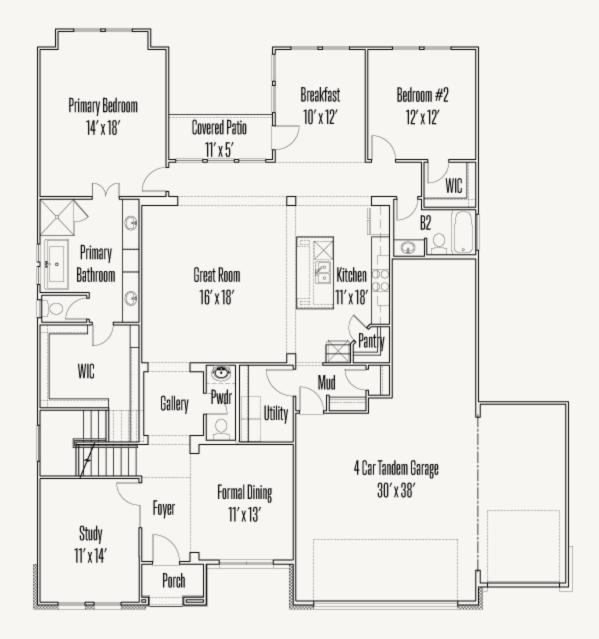

## ESPERANZA : BRAVADA 232 CORAZON WARREN : 60-3169F.1

**FIRST FLOOR** 

Prices, plans, specifications, square footage and availability subject to change without notice or prior obligation. Dimensions, Lot size and square footage are approximate and may vary upon elevations and/or options selected. Elevation materials may vary per subdivision requirement. Please see your Sales Counselor for more information.