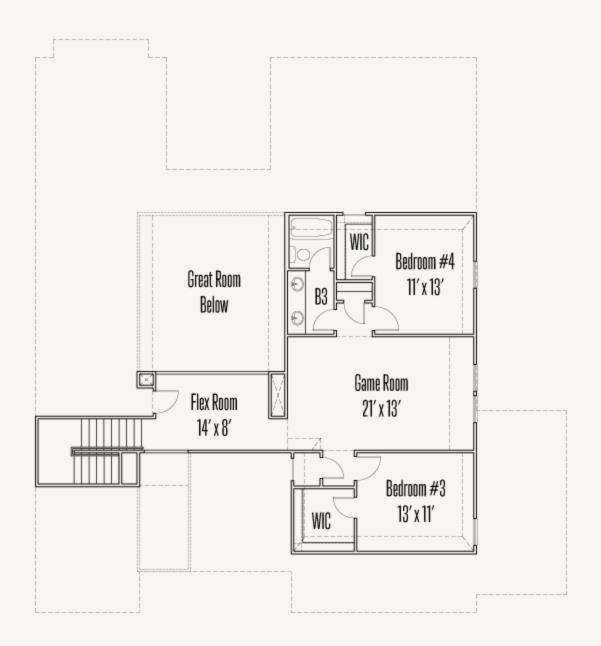

## ESPERANZA : BRAVADA 232 CORAZON WARREN : 60-3169F.1

SECOND FLOOR

Prices, plans, specifications, square footage and availability subject to change without notice or prior obligation. Dimensions, Lot size and square footage are approximate and may vary upon elevations and/or options selected. Elevation materials may vary per subdivision requirement. Please see your Sales Counselor for more information.