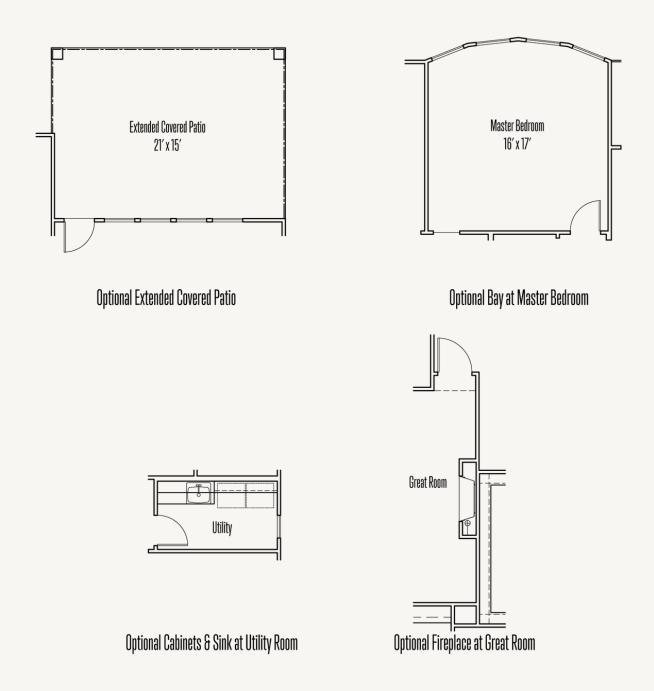

on A



Prices, plans, specifications, square footage and availability subject to change without notice or prior obligation. Dimensions, Lot size and square footage are approximate and may vary upon elevations and/or options selected. Elevation materials may vary per subdivision requirement. Please see your Sales Counselor for more information.





## ESPERANZA : 70'S GIBBON : 55-2370F.1

**FIRST FLOOR** 



Prices, plans, specifications, square footage and availability subject to change without notice or prior obligation. Dimensions, Lot size and square footage are approximate and may vary upon elevations and/or options selected. Elevation materials may vary per subdivision requirement. Please see your Sales Counselor for more information.





## ESPERANZA : 70'S GIBBON : 55-2370F.1