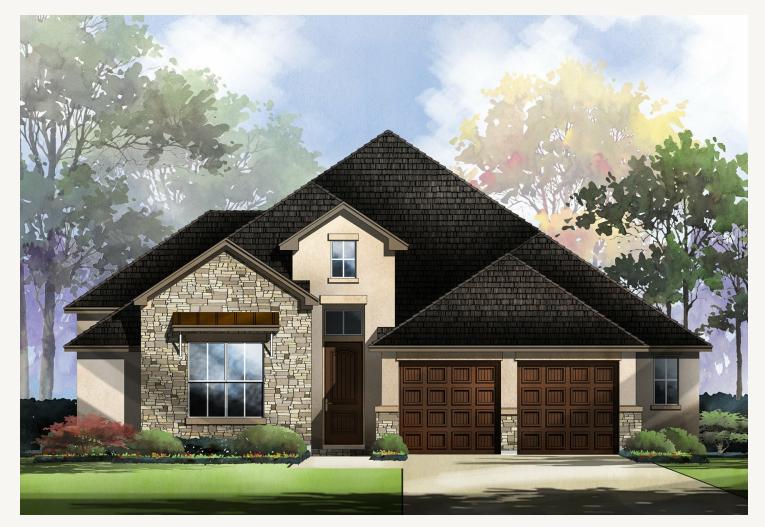

## ESPERANZA : 70'S GIBBON : 55-2370F.1

Elevation A

Prices, plans, specifications, square footage and availability subject to change without notice or prior obligation. Dimensions, Lot size and square footage are approximate and may vary upon elevations and/or options selected. Elevation materials may vary per subdivision requirement. Please see your Sales Counselor for more information.