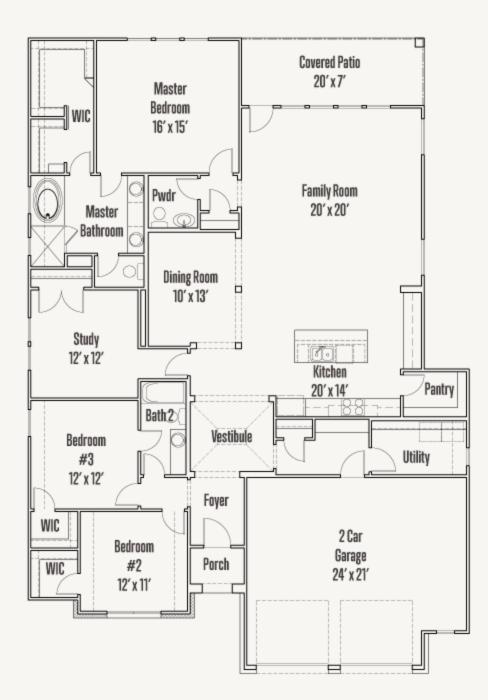

## ESPERANZA : 70'S GIBBON : 55-2370F.1

**FIRST FLOOR** 

Prices, plans, specifications, square footage and availability subject to change without notice or prior obligation. Dimensions, Lot size and square footage are approximate and may vary upon elevations and/or options selected. Elevation materials may vary per subdivision requirement. Please see your Sales Counselor for more information.