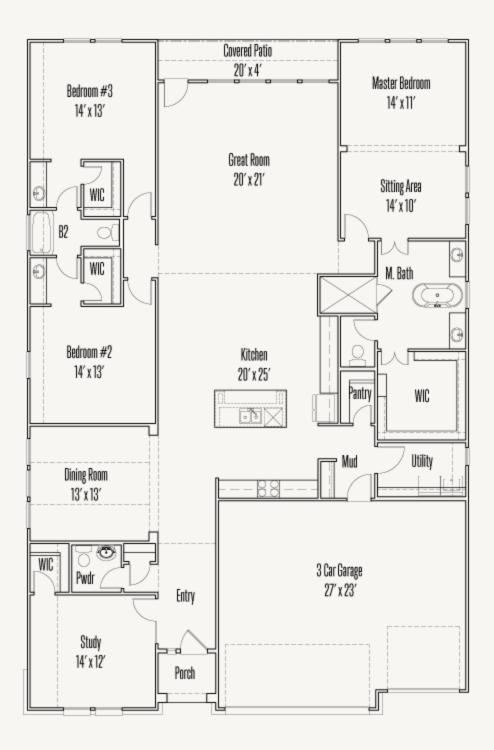

## ESPERANZA : BRAVADA ROBERTSON ; 60-2873F.1

FLOOR PLAN\_A

Prices, plans, specifications, square footage and availability subject to change without notice or prior obligation. Dimensions, Lot size and square footage are approximate and may vary upon elevations and/or options selected. Elevation materials may vary per subdivision requirement. Please see your Sales Counselor for more information.