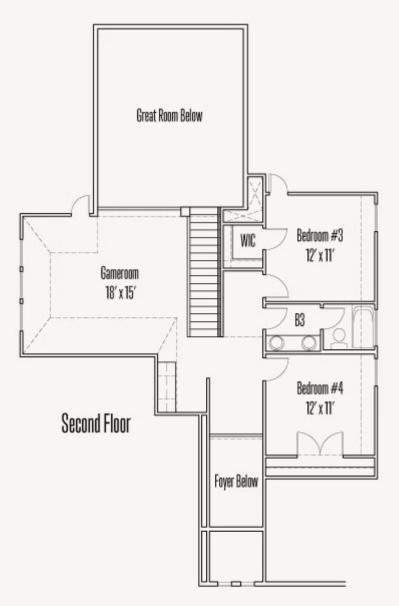

## ESPERANZA 115 LA CIMA TODD : 50-2930F.1

SECOND FLOOR

Prices, plans, specifications, square footage and availability subject to change without notice or prior obligation. Dimensions, Lot size and square footage are approximate and may vary upon elevations and/or options selected. Elevation materials may vary per subdivision requirement. Please see your Sales Counselor for more information.