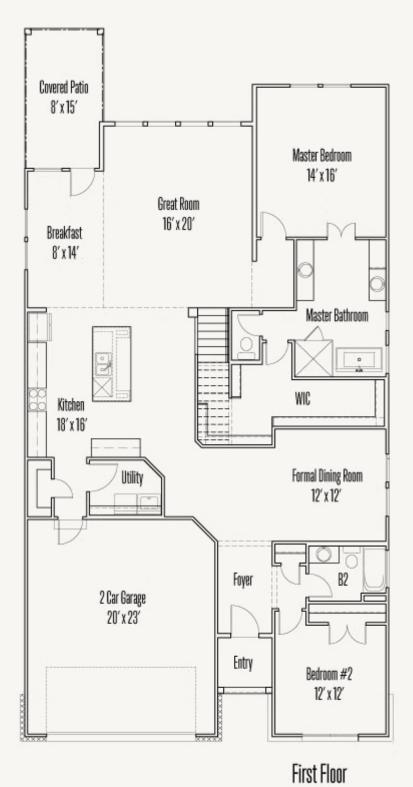

ESPERANZA 115 LA CIMA TODD : 50-2930F.1

**FIRST FLOOR** 

Prices, plans, specifications, square footage and availability subject to change without notice or prior obligation. Dimensions, Lot size and square footage are approximate and may vary upon elevations and/or options selected. Elevation materials may vary per subdivision requirement. Please see your Sales Counselor for more information.