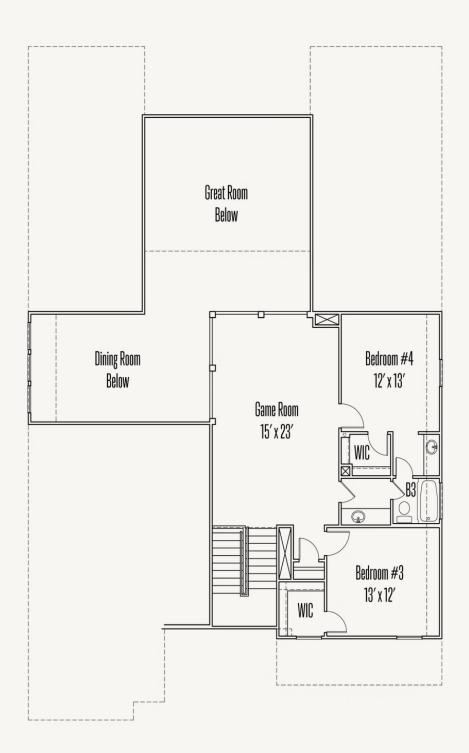

## ESPERANZA 128 MILAGRO TAYLOR : 60-3628F.1

SECOND FLOOR

Prices, plans, specifications, square footage and availability subject to change without notice or prior obligation. Dimensions, Lot size and square footage are approximate and may vary upon elevations and/or options selected. Elevation materials may vary per subdivision requirement. Please see your Sales Counselor for more information.