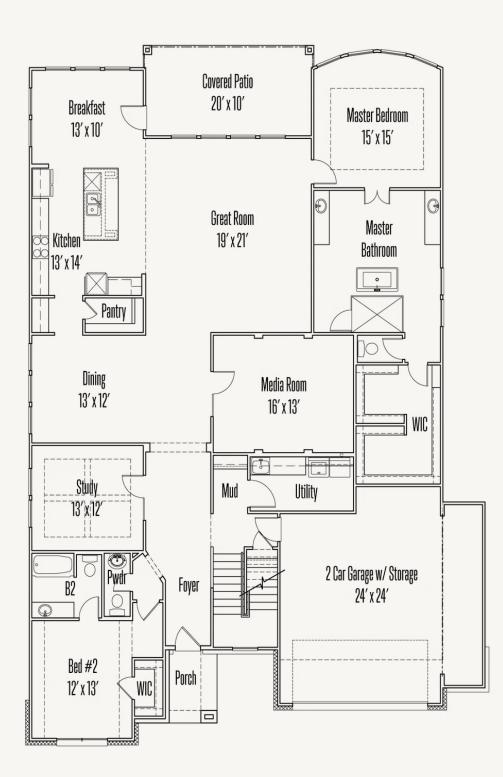

## ESPERANZA 128 MILAGRO TAYLOR : 60-3628F.1





Prices, plans, specifications, square footage and availability subject to change without notice or prior obligation. Dimensions, Lot size and square footage are approximate and may vary upon elevations and/or options selected. Elevation materials may vary per subdivision requirement. Please see your Sales Counselor for more information.



## ESPERANZA 128 MILAGRO TAYLOR : 60-3628F.1

**FIRST FLOOR** 





## ESPERANZA 128 MILAGRO TAYLOR : 60-3628F.1

SECOND FLOOR



Prices, plans, specifications, square footage and availability subject to change without notice or prior obligation. Dimensions, Lot size and square footage are approximate and may vary upon elevations and/or options selected. Elevation materials may vary per subdivision requirement. Please see your Sales Counselor for more information.