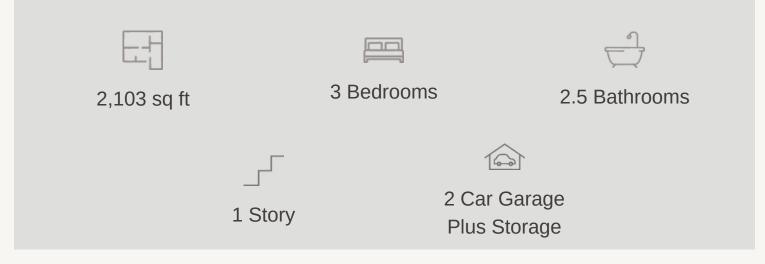

ESPERANZA 161 MARAVILLAS PIKE : 60-2090F.1

Prices, plans, specifications, square footage and availability subject to change without notice or prior obligation. Dimensions, Lot size and square footage are approximate and may vary upon elevations and/or options selected. Elevation materials may vary per subdivision requirement. Please see your Sales Counselor for more information.