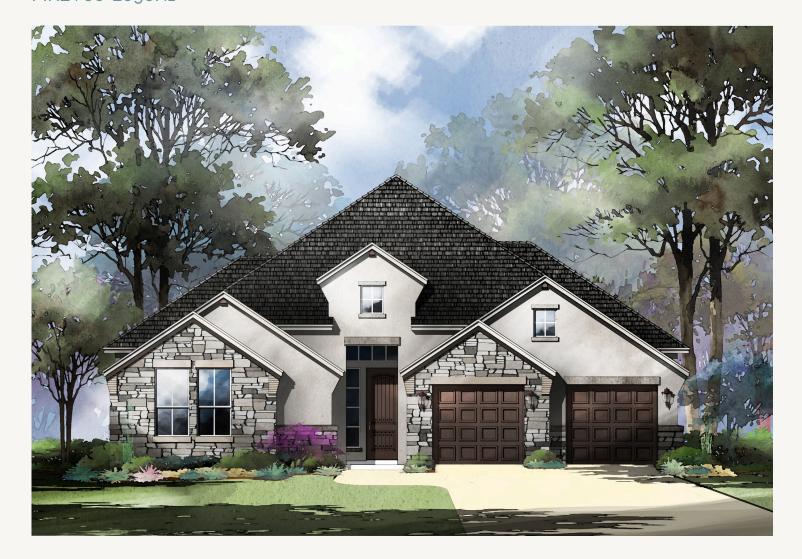

ESPERANZA 161 MARAVILLAS PIKE : 60-2090F.1

Prices, plans, specifications, square footage and availability subject to change without notice or prior obligation. Dimensions, Lot size and square footage are approximate and may vary upon elevations and/or options selected. Elevation materials may vary per subdivision requirement. Please see your Sales Counselor for more information.