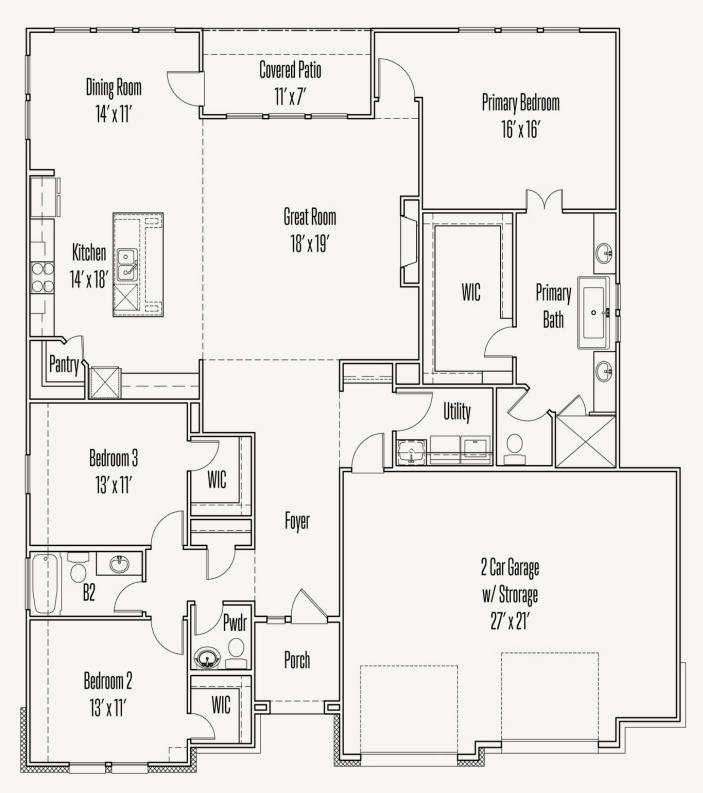

## ESPERANZA **161 MARAVILLAS** PIKE : 60-2090F.1

FLOOR PLAN

Prices, plans, specifications, square footage and availability subject to change without notice or prior obligation. Dimensions, Lot size and square footage are approximate and may vary upon elevations and/or options selected. Elevation materials may vary per subdivision requirement. Please see your Sales Counselor for more information.