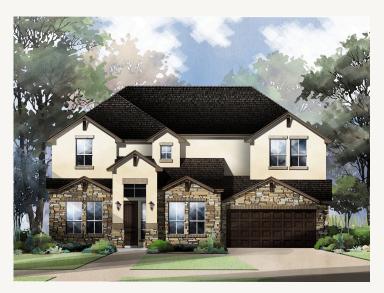

## ESPERANZA LAFAYETTE : 60-3428F.1

Elevation A

Elevation B

Elevation C

3,443 sq ft 4 Bedrooms 3.5 Bathrooms 2 Stories 3 Car Garage

Prices, plans, specifications, square footage and availability subject to change without notice or prior obligation. Dimensions, Lot size and square footage are approximate and may vary upon elevations and/or options selected. Elevation materials may vary per subdivision requirement. Please see your Sales Counselor for more information.