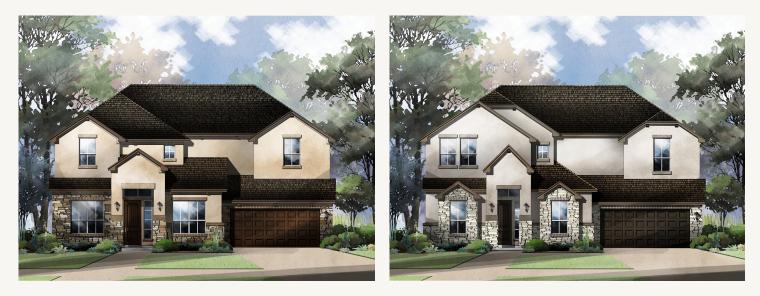

## ESPERANZA LAFAYETTE : 60-3428F.1

Elevation A

Elevation B

Elevation C

3,443 sq ft 4 Bedrooms 3.5 Bathrooms 2 Stories 3 Car Garage

Prices, plans, specifications, square footage and availability subject to change without notice or prior obligation. Dimensions, Lot size and square footage are approximate and may vary upon elevations and/or options selected. Elevation materials may vary per subdivision requirement. Please see your Sales Counselor for more information.