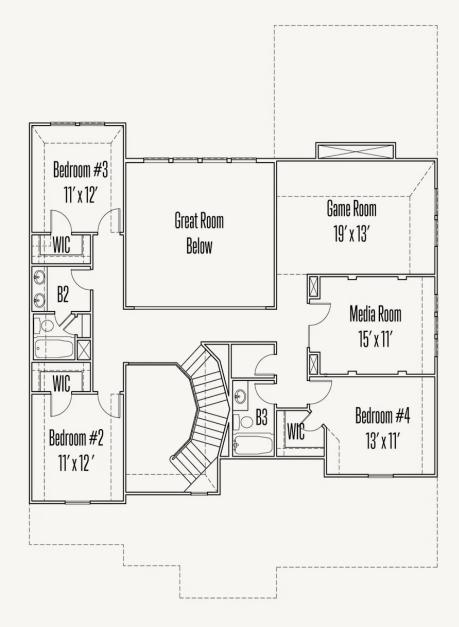

arage

Prices, plans, specifications, square footage and availability subject to change without notice or prior obligation. Dimensions, Lot size and square footage are approximate and may vary upon elevations and/or options selected. Elevation materials may vary per subdivision requirement. Please see your Sales Counselor for more information.



## ESPERANZA LAFAYETTE : 60-3428F.1

FIRST FLOOR\_A



Prices, plans, specifications, square footage and availability subject to change without notice or prior obligation. Dimensions, Lot size and square footage are approximate and may vary upon elevations and/or options selected. Elevation materials may vary per subdivision requirement. Please see your Sales Counselor for more information.



## ESPERANZA LAFAYETTE : 60-3428F.1

SECOND FLOOR\_A