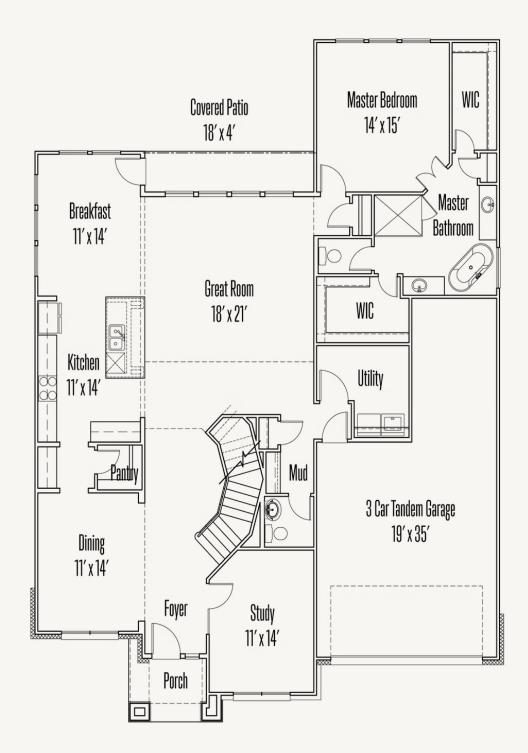

## ESPERANZA LAFAYETTE : 60-3428F.1

FIRST FLOOR\_A

Prices, plans, specifications, square footage and availability subject to change without notice or prior obligation. Dimensions, Lot size and square footage are approximate and may vary upon elevations and/or options selected. Elevation materials may vary per subdivision requirement. Please see your Sales Counselor for more information.