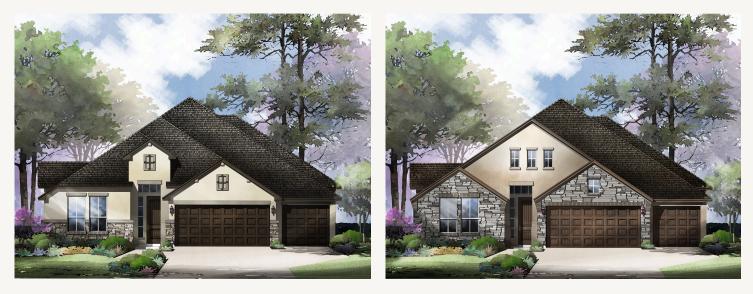

## ESPERANZA ROBERTSON : 60-2873F.1

Elevation A

Elevation B

Elevation C

근 2,883 sq ft 3 Bedrooms 2.5 Bathrooms 1 Story 3 Car Garage

Prices, plans, specifications, square footage and availability subject to change without notice or prior obligation. Dimensions, Lot size and square footage are approximate and may vary upon elevations and/or options selected. Elevation materials may vary per subdivision requirement. Please see your Sales Counselor for more information.