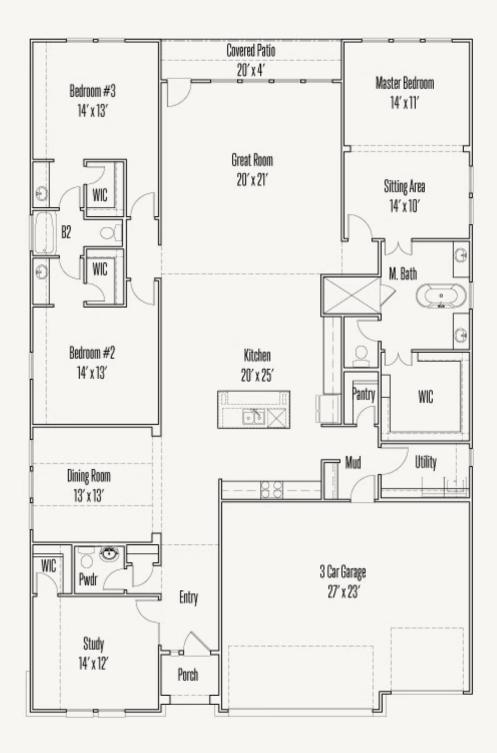

## ROBERTSON : 60-2873F.1

FLOOR PLAN\_A

Prices, plans, specifications, square footage and availability subject to change without notice or prior obligation. Dimensions, Lot size and square footage are approximate and may vary upon elevations and/or options selected. Elevation materials may vary per subdivision requirement. Please see your Sales Counselor for more information.