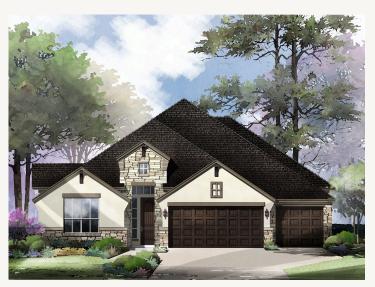

## ESPERANZA ROBERTSON : 60-2873F.1

Elevation A

Elevation B

Elevation C

근 2,883 sq ft 3 Bedrooms 2.5 Bathrooms 1 Story 3 Car Garage

Prices, plans, specifications, square footage and availability subject to change without notice or prior obligation. Dimensions, Lot size and square footage are approximate and may vary upon elevations and/or options selected. Elevation materials may vary per subdivision requirement. Please see your Sales Counselor for more information.