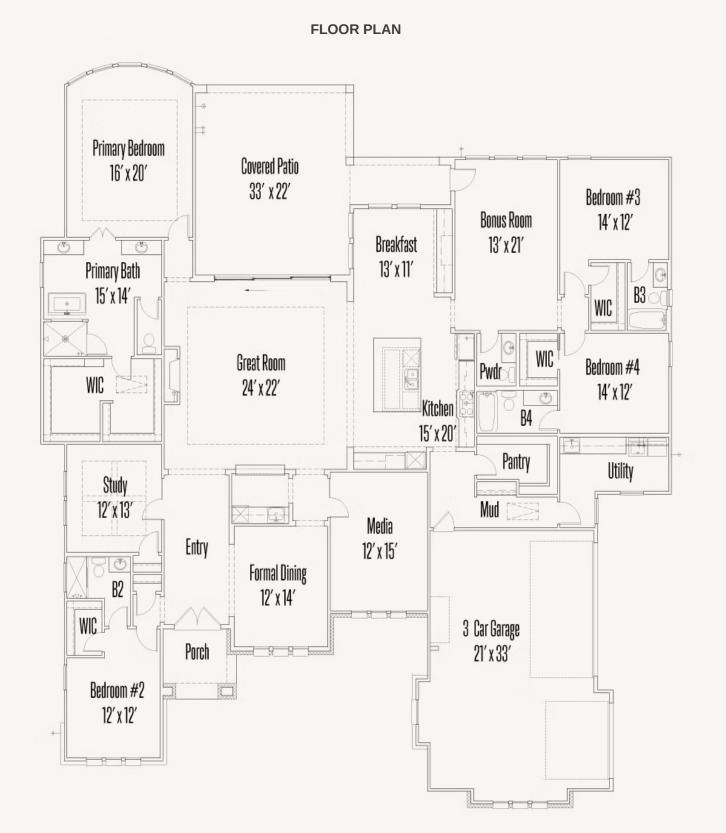

GEORGE'S RANCH : 1 ACRE + 113 WESTERN JUSTICE VERMENTINO II : BOYL-4081S.1

Prices, plans, specifications, square footage and availability subject to change without notice or prior obligation. Dimensions, Lot size and square footage are approximate and may vary upon elevations and/or options selected. Elevation materials may vary per subdivision requirement. Please see your Sales Counselor for more information.

## GEORGE'S RANCH : 1 ACRE + 113 WESTERN JUSTICE

VERMENTINO II : BOYL-4081S.1

Prices, plans, specifications, square footage and availability subject to change without notice or prior obligation. Dimensions, Lot size and square footage are approximate and may vary upon elevations and/or options selected. Elevation materials may vary per subdivision requirement. Please see your Sales Counselor for more information.