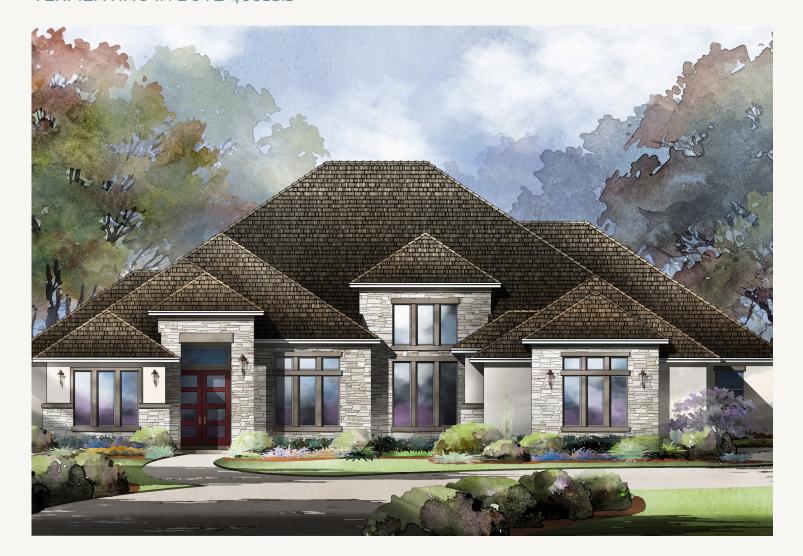

GEORGE'S RANCH : 1 ACRE + 113 WESTERN JUSTICE VERMENTINO II : BOYL-4081S.1

Prices, plans, specifications, square footage and availability subject to change without notice or prior obligation. Dimensions, Lot size and square footage are approximate and may vary upon elevations and/or options selected. Elevation materials may vary per subdivision requirement. Please see your Sales Counselor for more information.

## GEORGE'S RANCH : 1 ACRE + 113 WESTERN JUSTICE

VERMENTINO II : BOYL-4081S.1

Prices, plans, specifications, square footage and availability subject to change without notice or prior obligation. Dimensions, Lot size and square footage are approximate and may vary upon elevations and/or options selected. Elevation materials may vary per subdivision requirement. Please see your Sales Counselor for more information.