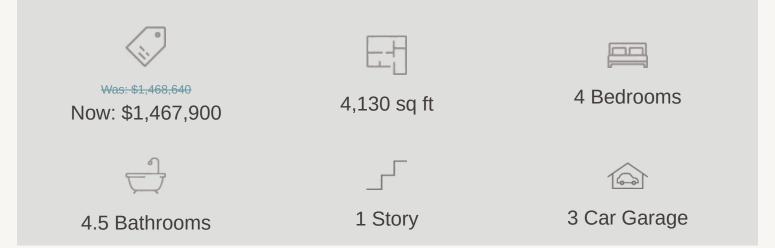

GEORGE'S RANCH : 1 ACRE + 113 WESTERN JUSTICE VERMENTINO II : BOYL-4081S.1

Prices, plans, specifications, square footage and availability subject to change without notice or prior obligation. Dimensions, Lot size and square footage are approximate and may vary upon elevations and/or options selected. Elevation materials may vary per subdivision requirement. Please see your Sales Counselor for more information.

## GEORGE'S RANCH : 1 ACRE + 113 WESTERN JUSTICE

VERMENTINO II : BOYL-4081S.1

Prices, plans, specifications, square footage and availability subject to change without notice or prior obligation. Dimensions, Lot size and square footage are approximate and may vary upon elevations and/or options selected. Elevation materials may vary per subdivision requirement. Please see your Sales Counselor for more information.