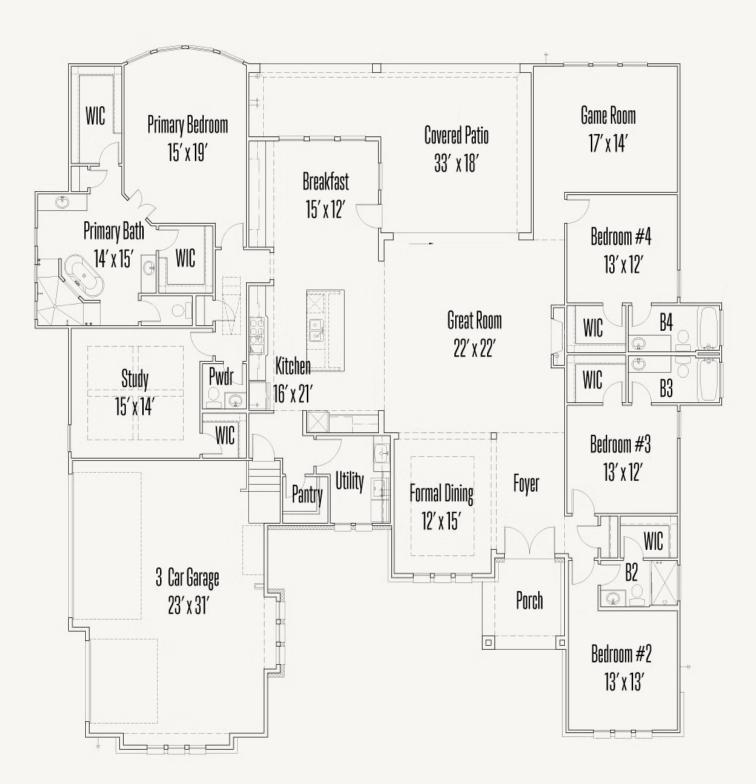

## GEORGE'S RANCH : 1 ACRE + 301 BRAVE COMPANY THOMAS II : BOYL-3634S.1

**FLOOR PLAN** 

Prices, plans, specifications, square footage and availability subject to change without notice or prior obligation. Dimensions, Lot size and square footage are approximate and may vary upon elevations and/or options selected. Elevation materials may vary per subdivision requirement. Please see your Sales Counselor for more information.