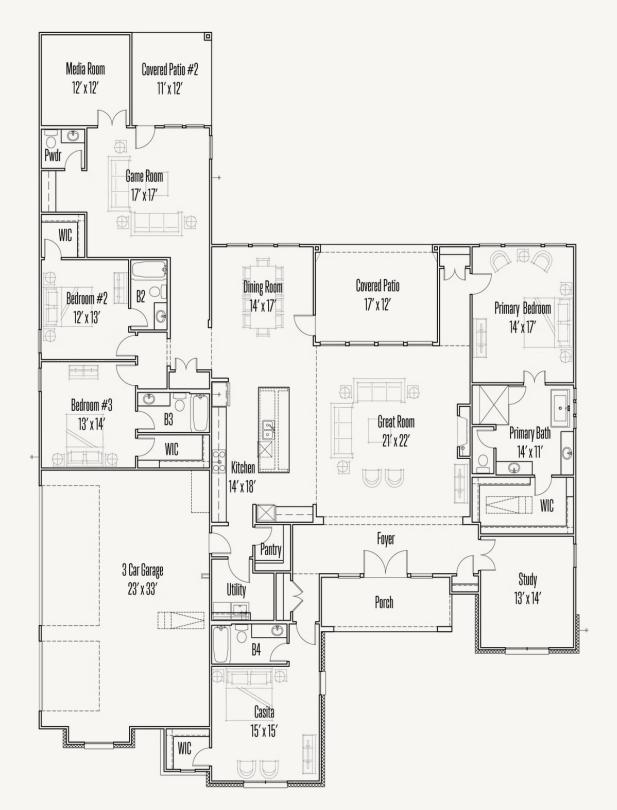

## GEORGE'S RANCH : 1 ACRE + BRADY : BOYL-3730S.1

FLOOR PLAN\_A

Prices, plans, specifications, square footage and availability subject to change without notice or prior obligation. Dimensions, Lot size and square footage are approximate and may vary upon elevations and/or options selected. Elevation materials may vary per subdivision requirement. Please see your Sales Counselor for more information.