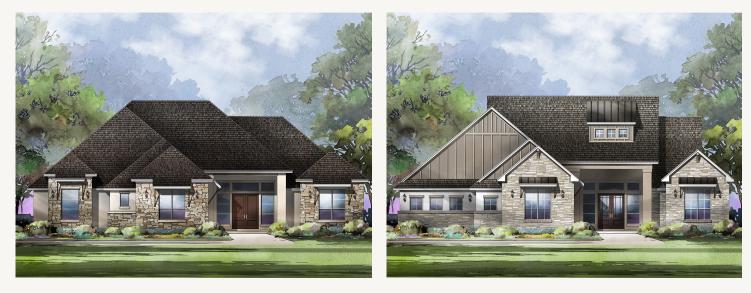

## GEORGE'S RANCH : 1 ACRE + BRADY : BOYL-3730S.1

Elevation\_A

Elevation\_B

Elevation\_C

Prices, plans, specifications, square footage and availability subject to change without notice or prior obligation. Dimensions, Lot size and square footage are approximate and may vary upon elevations and/or options selected. Elevation materials may vary per subdivision requirement. Please see your Sales Counselor for more information.