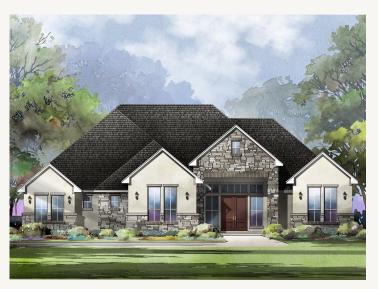

## GEORGE'S RANCH : 1 ACRE + BRADY : BOYL-3730S.1

Elevation\_A

Elevation\_B

Elevation\_C

Prices, plans, specifications, square footage and availability subject to change without notice or prior obligation. Dimensions, Lot size and square footage are approximate and may vary upon elevations and/or options selected. Elevation materials may vary per subdivision requirement. Please see your Sales Counselor for more information.