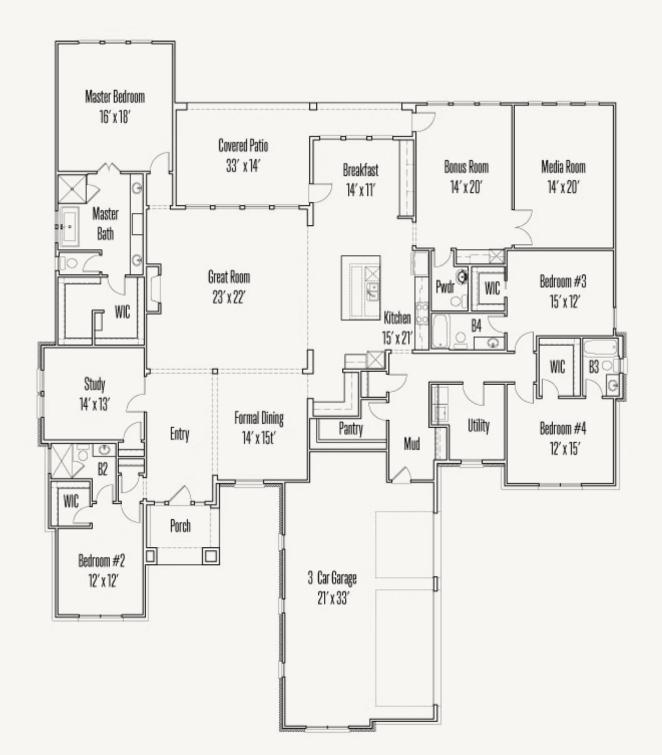

## GEORGE'S RANCH : 1 ACRE + CHANDLER : BOYL-4290S.1

FLOOR PLAN\_A

Prices, plans, specifications, square footage and availability subject to change without notice or prior obligation. Dimensions, Lot size and square footage are approximate and may vary upon elevations and/or options selected. Elevation materials may vary per subdivision requirement. Please see your Sales Counselor for more information.