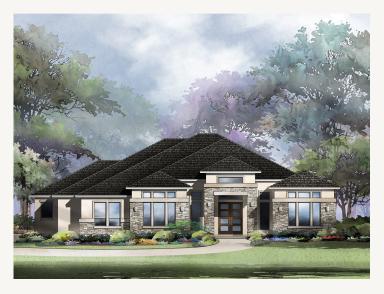

## GEORGE'S RANCH : 1 ACRE + MEDINA : BOYL-3477S.1

Elevation\_A

Elevation\_B

Elevation\_D

Prices, plans, specifications, square footage and availability subject to change without notice or prior obligation. Dimensions, Lot size and square footage are approximate and may vary upon elevations and/or options selected. Elevation materials may vary per subdivision requirement. Please see your Sales Counselor for more information.