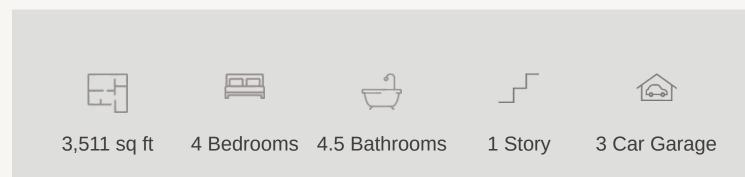

## GEORGE'S RANCH : 1 ACRE + MEDINA : BOYL-3477S.1

FLOOR PLAN\_A

Prices, plans, specifications, square footage and availability subject to change without notice or prior obligation. Dimensions, Lot size and square footage are approximate and may vary upon elevations and/or options selected. Elevation materials may vary per subdivision requirement. Please see your Sales Counselor for more information.