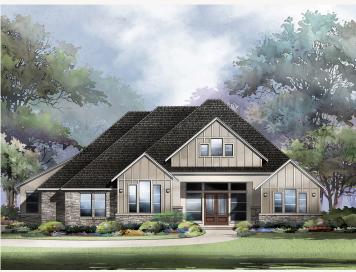

## GEORGE'S RANCH : 1 ACRE + MEDINA : BOYL-3477S.1

Elevation\_A

Elevation\_B

Elevation\_D

Prices, plans, specifications, square footage and availability subject to change without notice or prior obligation. Dimensions, Lot size and square footage are approximate and may vary upon elevations and/or options selected. Elevation materials may vary per subdivision requirement. Please see your Sales Counselor for more information.