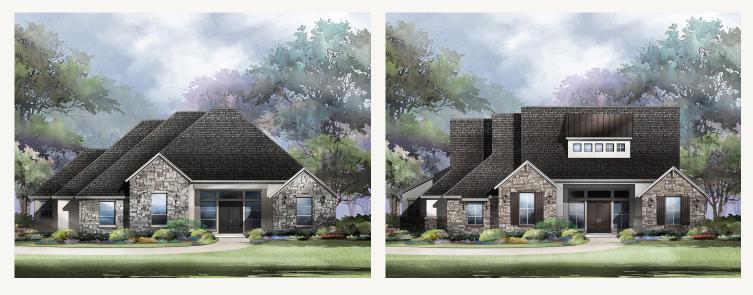

## GEORGE'S RANCH : 1 ACRE + MEDINA : BOYL-3477S.1

Elevation\_A

Elevation\_B

Elevation\_D

Prices, plans, specifications, square footage and availability subject to change without notice or prior obligation. Dimensions, Lot size and square footage are approximate and may vary upon elevations and/or options selected. Elevation materials may vary per subdivision requirement. Please see your Sales Counselor for more information.