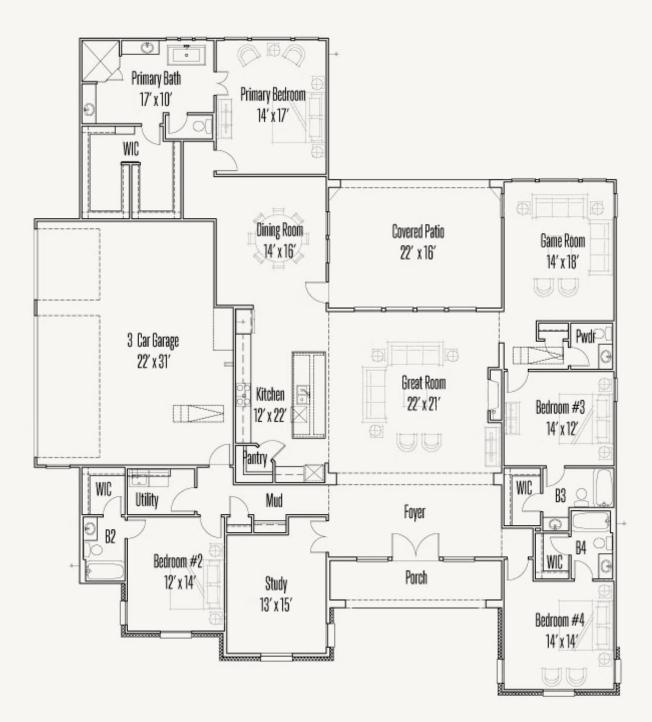

## GEORGE'S RANCH : 1 ACRE + MEDINA : BOYL-3477S.1

FLOOR PLAN\_A

Prices, plans, specifications, square footage and availability subject to change without notice or prior obligation. Dimensions, Lot size and square footage are approximate and may vary upon elevations and/or options selected. Elevation materials may vary per subdivision requirement. Please see your Sales Counselor for more information.