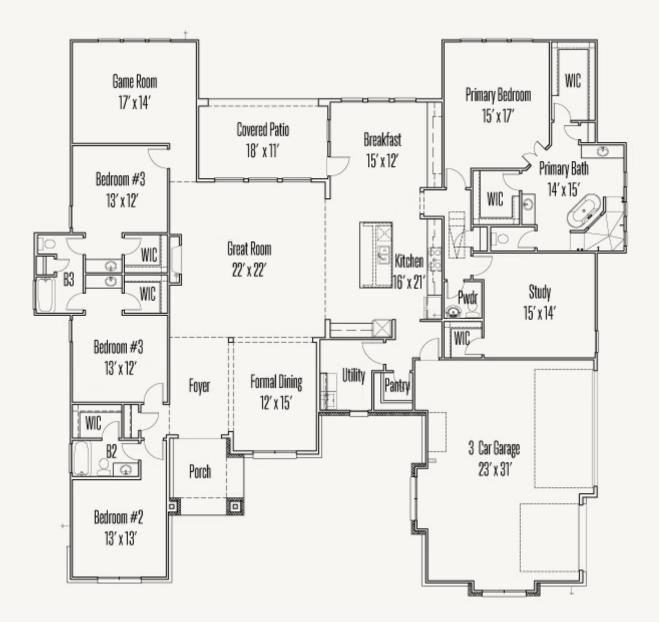

## GEORGE'S RANCH : 1 ACRE + THOMAS II : BOYL-3634S.1

FLOOR PLAN\_A

Prices, plans, specifications, square footage and availability subject to change without notice or prior obligation. Dimensions, Lot size and square footage are approximate and may vary upon elevations and/or options selected. Elevation materials may vary per subdivision requirement. Please see your Sales Counselor for more information.