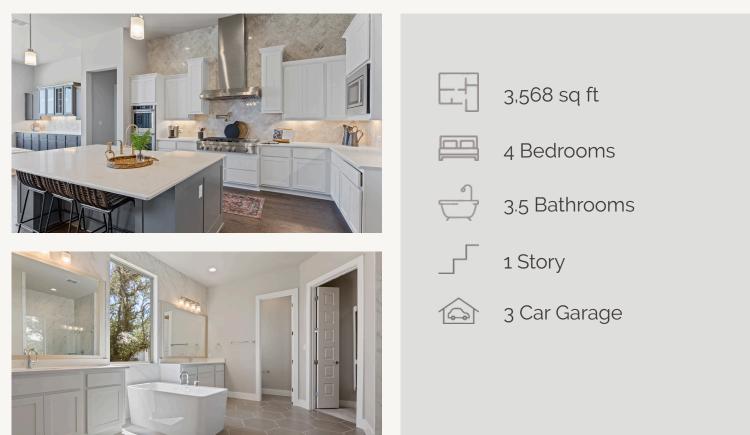

BELLE OAKS : 1 ACRE+ 770 MAXIMINO RIDGE FRANCIS : 85-3527SF.1

Press, puns, specifications, square footage and availability subject to change without notice or prior obligation. Dimensions, Lot size and square footage are approximate and may vary upon elevations and/or options selected. Elevation materials may vary per subdivision requirement. Please see your Sales Counselor for more information.