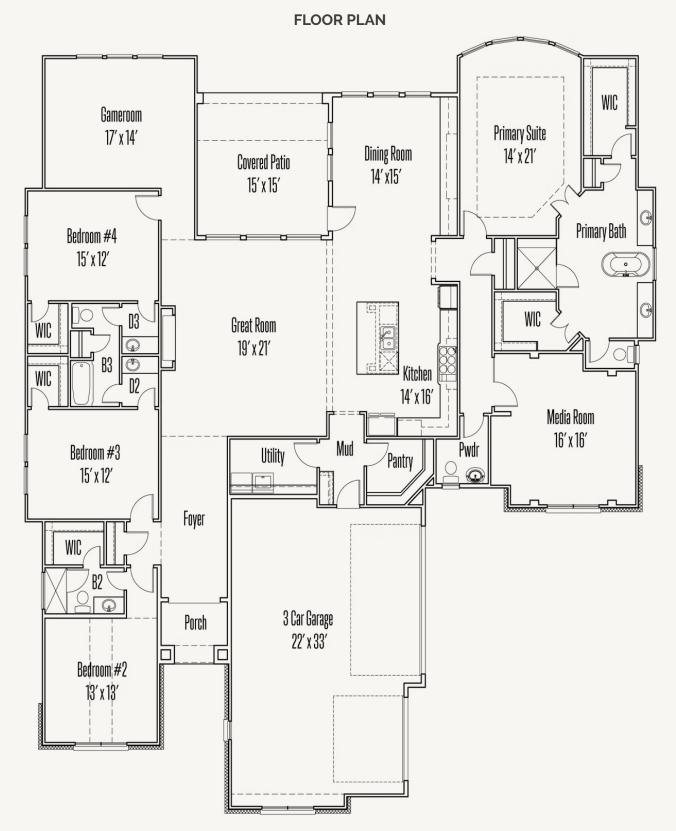

BELLE OAKS : 1 ACRE+ 770 MAXIMINO RIDGE FRANCIS : 85-3527SF.1

Press, puns, specifications, square footage and availability subject to change without notice or prior obligation. Dimensions, Lot size and square footage are approximate and may vary upon elevations and/or options selected. Elevation materials may vary per subdivision requirement. Please see your Sales Counselor for more information.