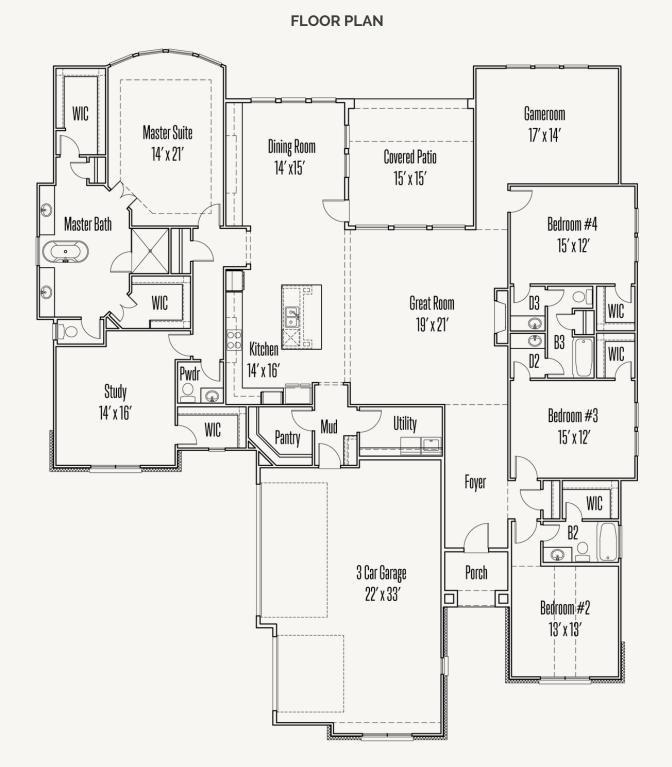

## **BELLE OAKS** 988 ANNABELLE AVE FRANCIS : 85-3527SF.1

- 3,568 sq ft
- لصصا
- 4 Bedrooms

- 3.5 Bathrooms
- 1 Story

3 Car Garage

prior obligation. Dimensions, Lot size and square footage are approximate and may vary upon ithout notice elevations and/or options selected. Elevation materials may vary per subdivision requirement. Please see your Sales Counselor for more information.

## BELLE OAKS 988 ANNABELLE AVE FRANCIS : 85-3527SF.1

Prices, plans, specifications, square footage and availability subject to change without notice or prior obligation. Dimensions, Lot size and square footage are approximate and may vary upon elevations and/or options selected. Elevation materials may vary per subdivision requirement. Please see your Sales Counselor for more information.