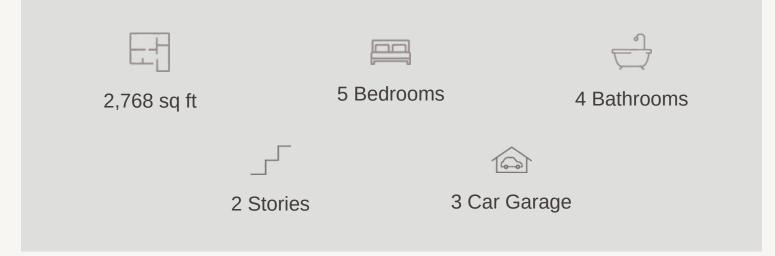

VENTANA : 60'S 1612 EATON PARK DUVALL : 50-2751F.1

Prices, plans, specifications, square footage and availability subject to change without notice or prior obligation. Dimensions, Lot size and square footage are approximate and may vary upon elevations and/or options selected. Elevation materials may vary per subdivision requirement. Please see your Sales Counselor for more information.