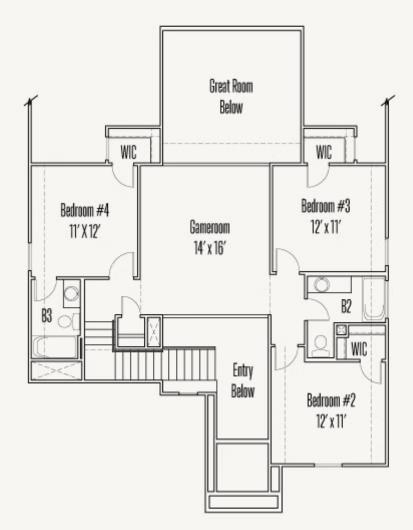

quare footage and availability subject to change without notice or prior obligation. Dimensions, Lot size and square footage are approximate and may vary upon elevations and/or options selected. Elevation materials may vary per subdivision requirement. Please see your Sales Counselor for more information.





## VENTANA : 60'S 1612 EATON PARK DUVALL : 50-2751F.1

**FIRST FLOOR** 



Prices, plans, specifications, square footage and availability subject to change without notice or prior obligation. Dimensions, Lot size and square footage are approximate and may vary upon elevations and/or options selected. Elevation materials may vary per subdivision requirement. Please see your Sales Counselor for more information.





## VENTANA : 60'S 1612 EATON PARK DUVALL : 50-2751F.1

SECOND FLOOR