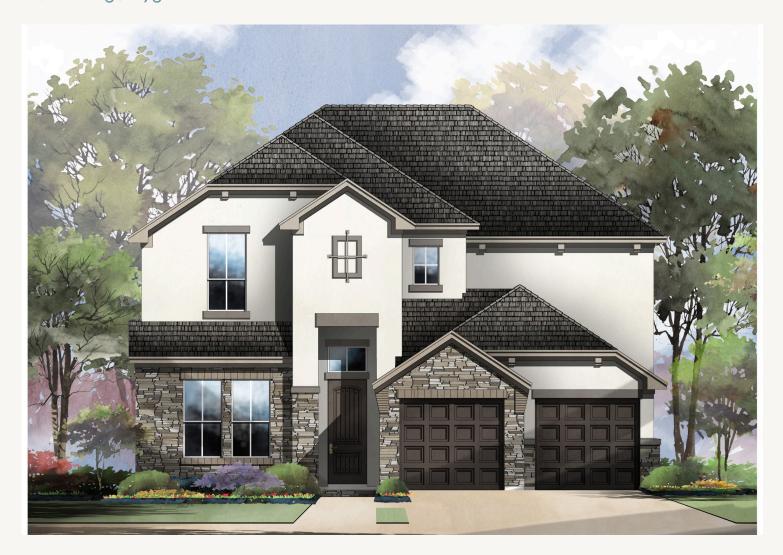

VENTANA : 60'S 1612 EATON PARK DUVALL : 50-2751F.1

Prices, plans, specifications, square footage and availability subject to change without notice or prior obligation. Dimensions, Lot size and square footage are approximate and may vary upon elevations and/or options selected. Elevation materials may vary per subdivision requirement. Please see your Sales Counselor for more information.