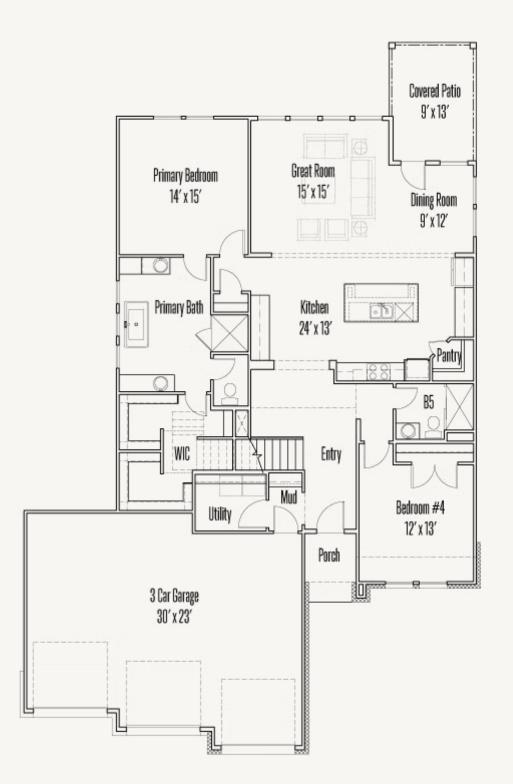

## VENTANA : 60'S 1612 EATON PARK DUVALL : 50-2751F.1

**FIRST FLOOR** 

Prices, plans, specifications, square footage and availability subject to change without notice or prior obligation. Dimensions, Lot size and square footage are approximate and may vary upon elevations and/or options selected. Elevation materials may vary per subdivision requirement. Please see your Sales Counselor for more information.