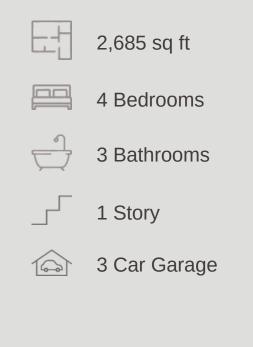

VENTANA : 60'S 1620 EATON PARK EMILY 50-2554F.1

Prices, plans, specifications, square footage and availability subject to change without notice or prior obligation. Dimensions, Lot size and square footage are approximate and may vary upon elevations and/or options selected. Elevation materials may vary per subdivision requirement. Please see your Sales Counselor for more information.

## MON TICELLO HOMES

VENTANA : 60'S 1620 EATON PARK EMILY 50-2554F.1

Prices, plans, specifications, square footage and availability subject to change without notice or prior obligation. Dimensions, Lot size and square footage are approximate and may vary upon elevations and/or options selected. Elevation materials may vary per subdivision requirement. Please see your Sales Counselor for more information.