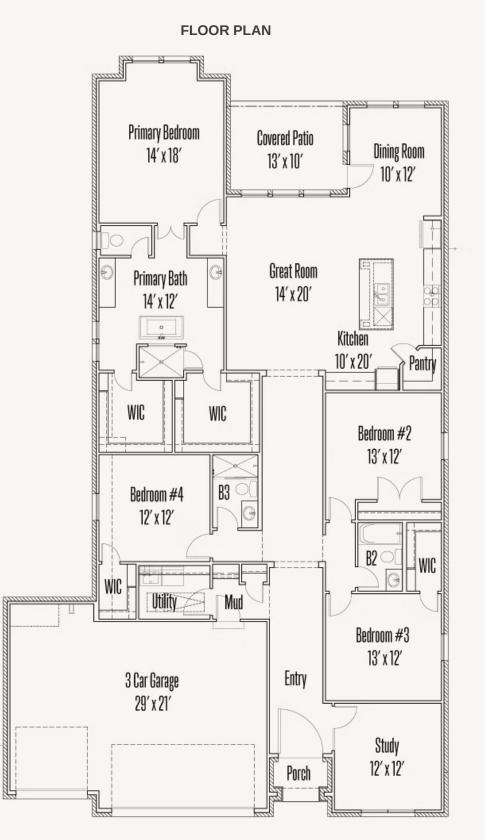

VENTANA : 60'S 1620 EATON PARK EMILY 50-2554F.1

Prices, plans, specifications, square footage and availability subject to change without notice or prior obligation. Dimensions, Lot size and square footage are approximate and may vary upon elevations and/or options selected. Elevation materials may vary per subdivision requirement. Please see your Sales Counselor for more information.

## MON TICELLO HOMES

VENTANA : 60'S 1620 EATON PARK EMILY 50-2554F.1

Prices, plans, specifications, square footage and availability subject to change without notice or prior obligation. Dimensions, Lot size and square footage are approximate and may vary upon elevations and/or options selected. Elevation materials may vary per subdivision requirement. Please see your Sales Counselor for more information.