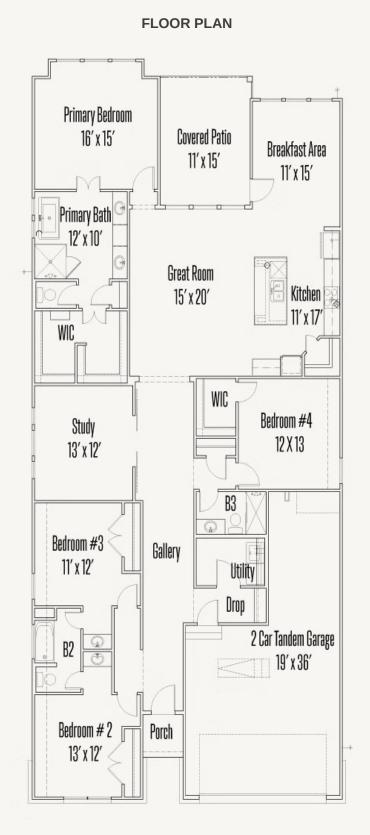

## VENTANA : 60'S 3005 ASHBY PARK GALLATIN : 50-2476F.1

Prices, plans, specifications, square footage and availability subject to change without notice or prior obligation. Dimensions, Lot size and square footage are approximate and may vary upon elevations and/or options selected. Elevation materials may vary per subdivision requirement. Please see your Sales Counselor for more information.