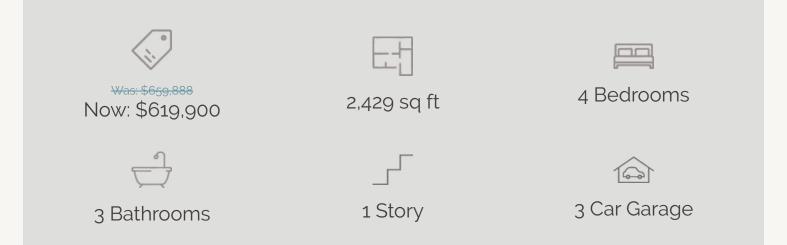

VENTANA : 60'S 3009 ASHBY PARK COOPER : 50-2377F.1

Prices, plans, specifications, square footage and availability subject to change without notice or prior obligation. Dimensions, Lot size and square footage are approximate and may vary upon elevations and/or options selected. Elevation materials may vary per subdivision requirement. Please see your Sales Counselor for more information.