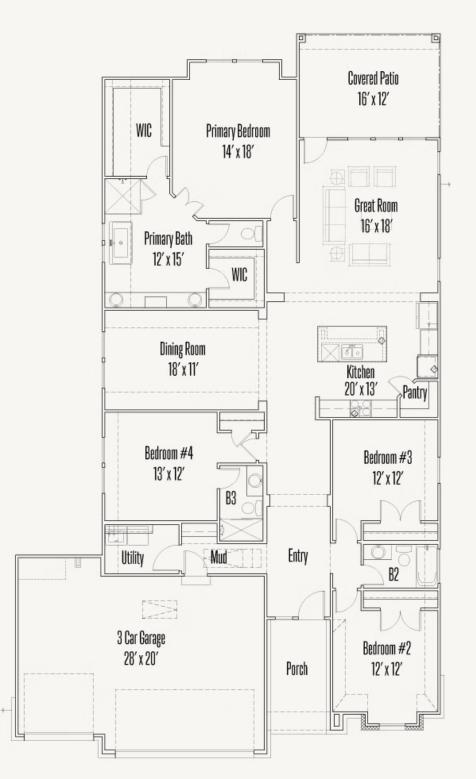

## VENTANA : 60'S 3009 ASHBY PARK COOPER : 50-2377F.1

FLOOR PLAN

Prices, plans, specifications, square footage and availability subject to change without notice or prior obligation. Dimensions, Lot size and square footage are approximate and may vary upon elevations and/or options selected. Elevation materials may vary per subdivision requirement. Please see your Sales Counselor for more information.