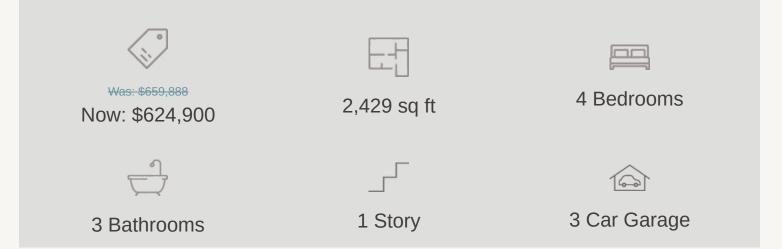

VENTANA : 60'S 3009 ASHBY PARK COOPER : 50-2377F.1

Prices, plans, specifications, square footage and availability subject to change without notice or prior obligation. Dimensions, Lot size and square footage are approximate and may vary upon elevations and/or options selected. Elevation materials may vary per subdivision requirement. Please see your Sales Counselor for more information.