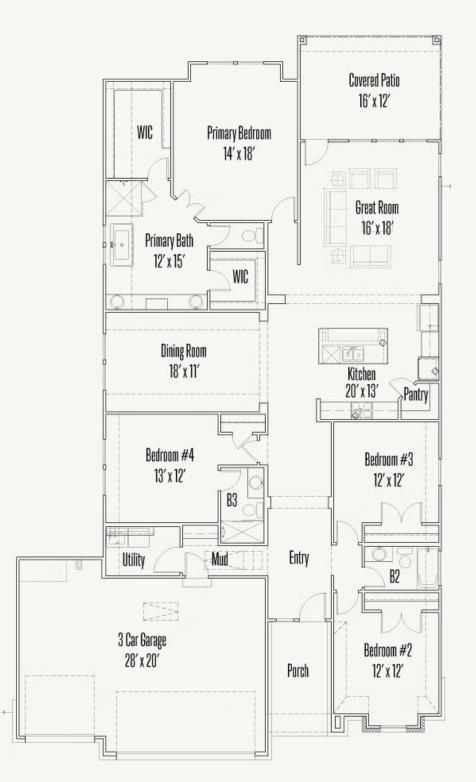

## VENTANA : 60'S 3009 ASHBY PARK COOPER : 50-2377F.1

FLOOR PLAN

Prices, plans, specifications, square footage and availability subject to change without notice or prior obligation. Dimensions, Lot size and square footage are approximate and may vary upon elevations and/or options selected. Elevation materials may vary per subdivision requirement. Please see your Sales Counselor for more information.